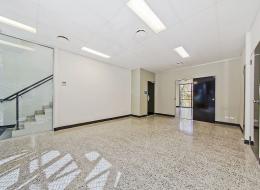

## FOR LEASE- PRICE REDUCED, OWNER WANTS ACTION! 350m2\* MURARRIE OFFICE WITH STORAG

-320m2\* of a/c office space over two levels, high quality mostly open plan fit-out, glazed windows offering fantastic natural light and views over Metroplex Estate lake and Brisbane River

-Part of the ground floor and first floor office space is vinyl floored workshop style space

-30m2\* low height warehouse style storage space with roller door access - can be expanded if required

-Window security grills, alarm system, fibre optic internet available