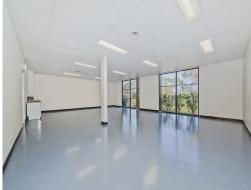

## FOR LEASE- PRICE REDUCED, OWNER WANTS ACTION! 350m2\* MURARRIE OFFICE WITH STORAG

-320m2\* of a/c office space over two levels, high quality mostly open plan fit-out, glazed windows offering fantastic natural light and views over Metroplex Estate lake and Brisbane River

-Part of the ground floor and first floor office space is vinyl floored workshop style space

-30m2\* low height warehouse style storage space with roller door access - can be expanded if required

-Window security grills, alarm system, fibre optic internet available