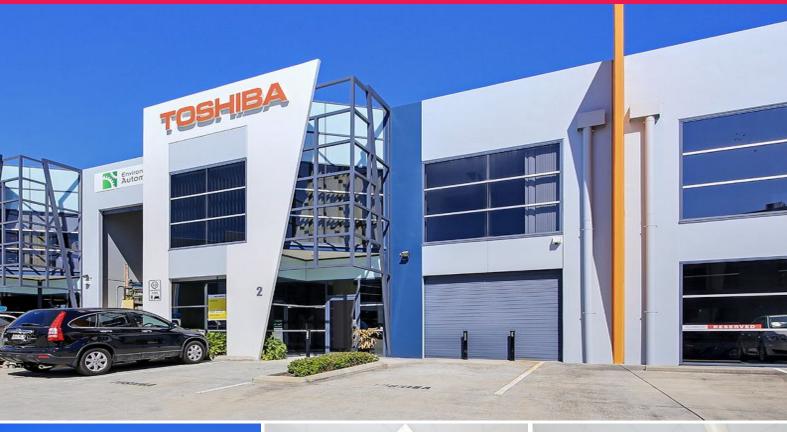

## Ray White.

2/58 Metroplex Avenue, Murarrie QLD 4172

## FOR LEASE- PRICE REDUCED, OWNER WANTS ACTION! 350m2\* MURARRIE OFFICE WITH STORAG

-320m2\* of a/c office space over two levels, high quality mostly open plan fit-out, glazed windows offering fantastic natural light and views over Metroplex Estate lake and Brisbane River

-Part of the ground floor and first floor office space is vinyl floored workshop style space

-30m2\* low height warehouse style storage space with roller door access - can be expanded if required

-Window security grills, alarm system, fibre optic internet available