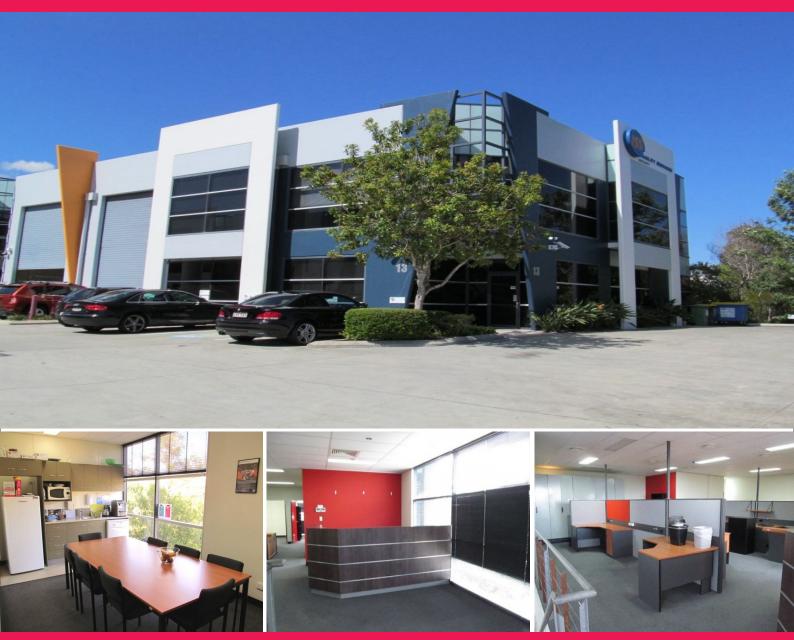

## Ray White.

13/58 Metroplex Avenue, Murarrie QLD 4172

## For Lease: 447sqm\* Prominent Metroplex Estate Office / Warehouse

- $358\text{m}2^*$  of ducted a/c, carpeted office space, great natural light, Brisbane River and Gateway Bridge views
- Reception area, multiple partitioned offices plus open plan, swipe card & CCTV security, alarm system, fully furnished, ZIP water unit, server room, fibre optic internet, large compaction file storage
- $89\text{m}2^*$  full height clear span rectangular warehouse with electric container height roller door
- Large kitchen with fridge & dishwasher plus toilets on each floor
- 10 exclusive car spaces, front unit in complex, great exposure
- Close to Gateway Motorway, Port of Brisbane & Brisbane Airport
- Available Now call Agents for an inspection today!!

Offices

FOR LEASE

447sqm