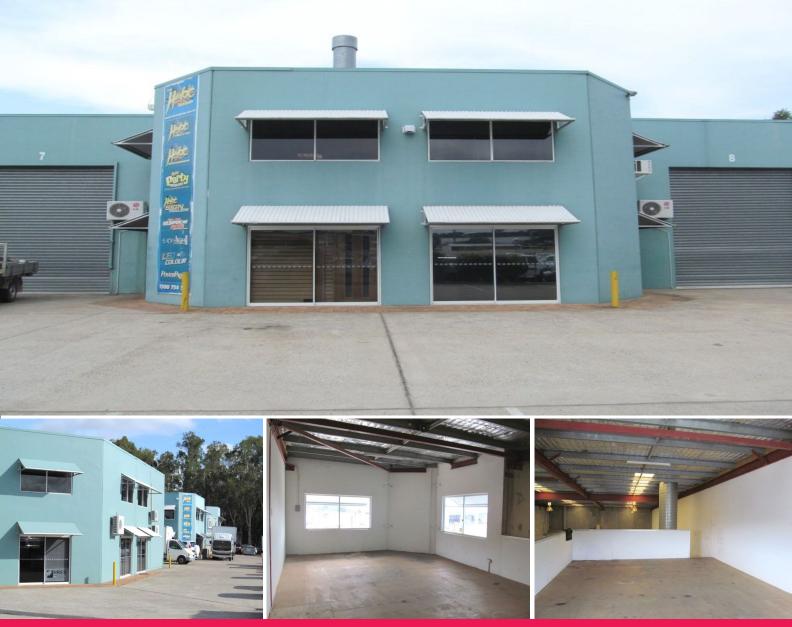

#### For Lease: 297sqm\* Industrial warehouse and office

- -84sqm\* of air-conditioned office space (42sqm\* ground floor and 42sqm\* mezzanine space)
- -213sqm\* warehouse with container height roller door access
- -Good natural light
- -Fully functional spray booth
- -Male and female amenities
- -Join other tenants within the complex including Bob Jane T-Mart, Redlands Dance and Transformational Pilates, Amazing Clean and more!
- -Available now, Call Exclusive Agent for an inspection today!
- -\*approx.
- -LEASE PRICE: \$35,640p.a. Gross (including Outgoings) + GST