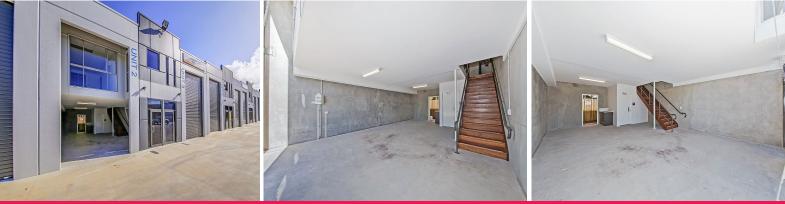

## 2/1631 Wynnum Road, Tingalpa QLD 4173

## 115m2\* Tingalpa Office & Warehouse

- 55m2\* carpeted, air-conditioned mezzanine level office space with three partitioned offices
- 60m2\* low height warehouse / storage area with electric container height roller door
- 13m2\* fenced rear yard
- Two exclusive use car spaces plus visitor bays on site
- Amenities include kitchenette & disabled size bathroom, Coffee Club on site
- Close to Gateway Motorway, Port of Brisbane & Brisbane Airport
- Lease: \$28,340pa + Outgoings + GST (\*approx)