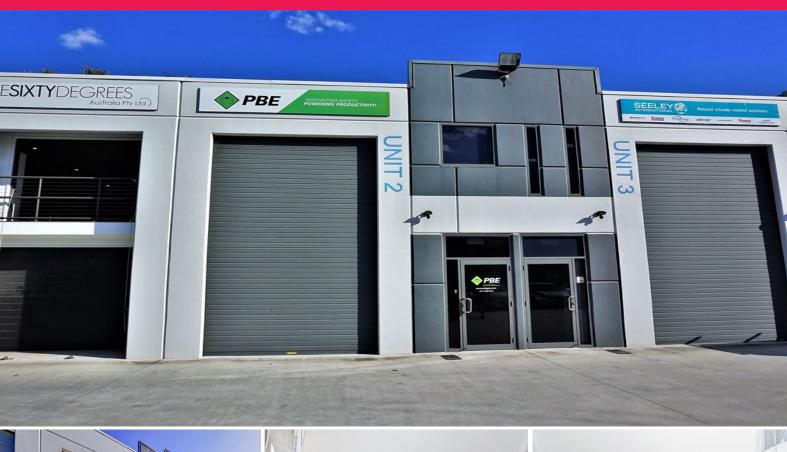

## 2/1631 Wynnum Road, Tingalpa QLD 4173

## 115m2\* Tingalpa Office & Warehouse

- 55m2\* carpeted, air-conditioned mezzanine level office space with three partitioned offices
- 60m2\* low height warehouse / storage area with electric container height roller door
- 13m2\* fenced rear yard
- Two exclusive use car spaces plus visitor bays on site
- Amenities include kitchenette & disabled size bathroom, Coffee Club on site
- Close to Gateway Motorway, Port of Brisbane & Brisbane Airport
- Lease: \$28,340pa + Outgoings + GST (\*approx)