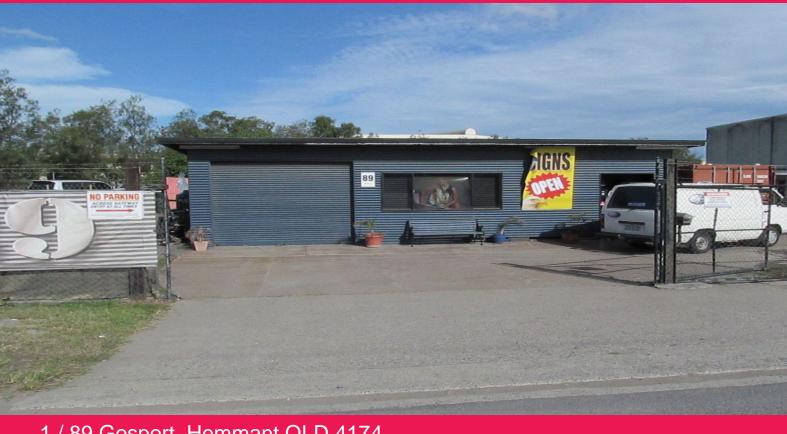

## 1 / 89 Gosport, Hemmant QLD 4174

## For Lease: 88m2\* Office / Workshop With Hardstand

- $88m2^*$  metal clad office / workshop including  $10m2^*$  Office with hardstand
- Fully secure fenced site on busy Gosport Street
- Good onsite truck access and parking with multiple crossovers
- Includes kitchenette & 3 phase power
- Easy access to the Gateway Motorway and Port of Brisbane
- Available Now Contact Exclusive Agents today!

LEASE PRICE: \$15,600p.a. Gross + GST (Gross rental includes outgoings)

Offices FOR LEASE

88sqm