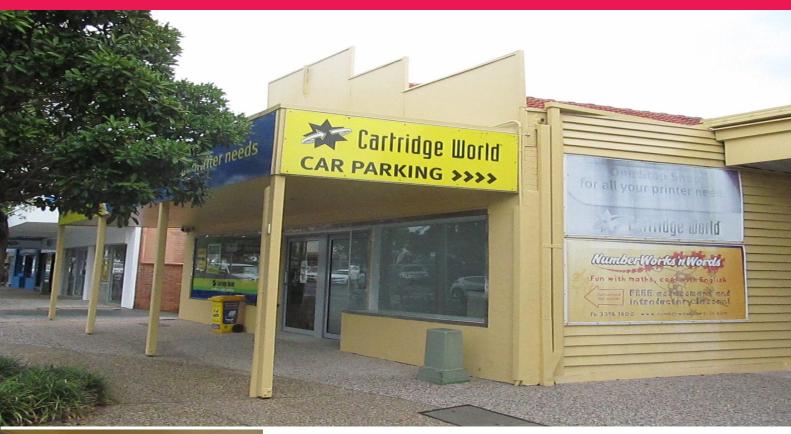

## For Lease: 33m2\* Retail / Office Space on Busy Old Cleveland Road!

- $33\text{m2}^{\star}$  of open plan retail / office space located on Old Cleveland Road
- Surrounding Tenants include Cartridge World, My Family Chiropractor, Carina Vet Clinic, Belmont Clinic and more!
- Great signage and main road exposure
- 1 exclusive use car park
- Shared toilet facilities
- Available now Call for an inspection today! LEASE PRICE: \$18,000p.a. Gross + GST

\*approx

Retail

FOR LEASE

33sqm