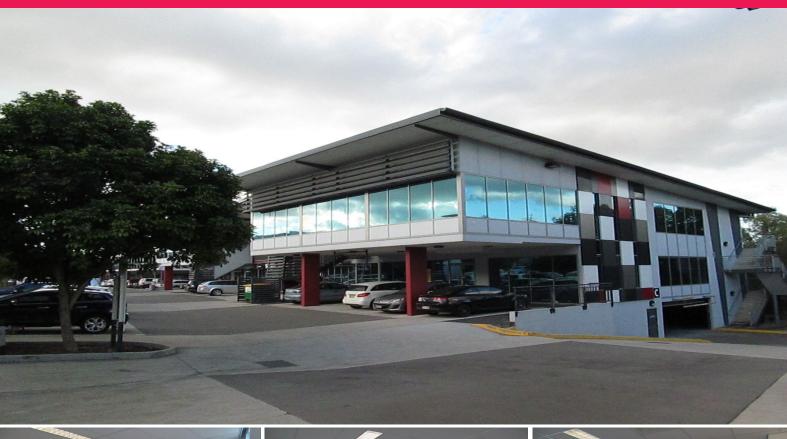

## Ray White.

Unit 21 / 8 Metroplex Avenue, Murarrie QLD 4172

## For Lease: 207m2\* Near New Ground Floor Office Space. MOTIVATED VENDOR

- 207m2\* ducted air-conditioned, carpeted, well appointed, near new condition Metroplex office space
- Open plan area office area, alarm system, great natural light
- Self contained amenities include separate male & female toilets, kitchenette and a balcony providing views of the adjacent parkland, short walk to local food outlets/cafe's
- Seven exclusive car spaces provided (several under cover) plus visitor bays on site
- Close to Gateway Motorway, Brisbane CBD and Airport Available immediately!!!