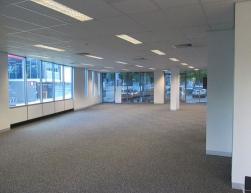

## For Lease: 207m2\* Near New Ground Floor Office Space. MOTIVATED VENDOR

- 207m2\* ducted air-conditioned, carpeted, well appointed, near new condition Metroplex office space
- Open plan area office area, alarm system, great natural light
- Self contained amenities include separate male & female toilets, kitchenette and a balcony providing views of the adjacent parkland, short walk to local food outlets/cafe's
- Seven exclusive car spaces provided (several under cover) plus visitor bays on site
- Close to Gateway Motorway, Brisbane CBD and Airport Available immediately!!!

Offices FOR LEASE

207sqm