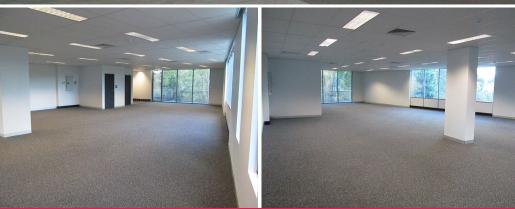

## For Lease: 207m2\* Near New Ground Floor Office Space. MOTIVATED VENDOR

- 207m2\* ducted air-conditioned, carpeted, well appointed, near new condition Metroplex office space
- Open plan area office area, alarm system, great natural light
- Self contained amenities include separate male & female toilets, kitchenette and a balcony providing views of the adjacent parkland, short walk to local food outlets/cafe's
- Seven exclusive car spaces provided (several under cover) plus visitor bays on site
- Close to Gateway Motorway, Brisbane CBD and Airport Available immediately!!!

Offices FOR LEASE

207sqm