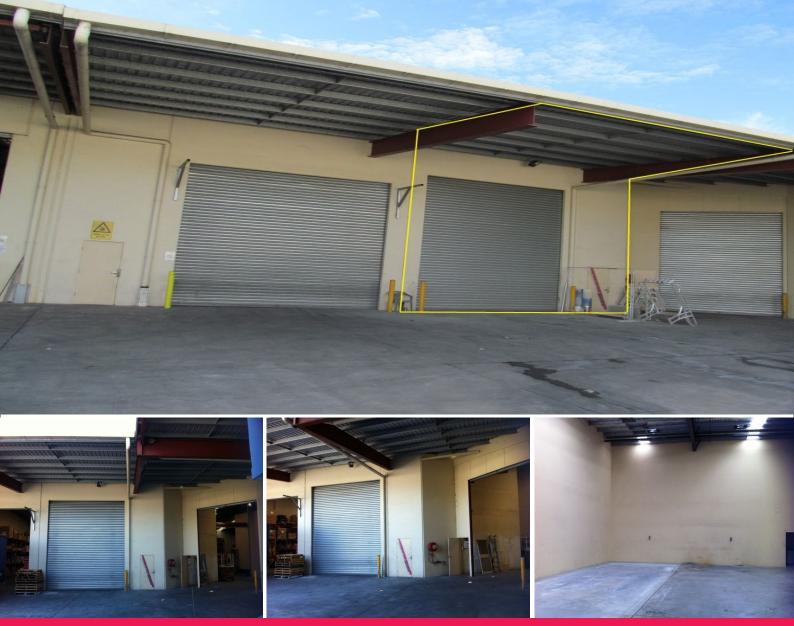

### For Lease: 200m2\* Tilt Panel Industrial Warehouse

- 200m2\* rectangular, clear span, tilt panel warehouse with single electric container height roller door, large awning for all weather truck loading and unloading, 8.5m internal height, multiple three phase power points, whirly birds, insulated roof, fantastic natural light
- Self contained amenities include kitchenette plus bathroom with a shower
- Owner will provide a small office within the tenancy if required
- One exclusive use car space provided on site
- Fully secure gated premises with CCTV cameras
- Easy access to the Port of Brisbane and Gateway Motorway
- Available now call for an inspection today!