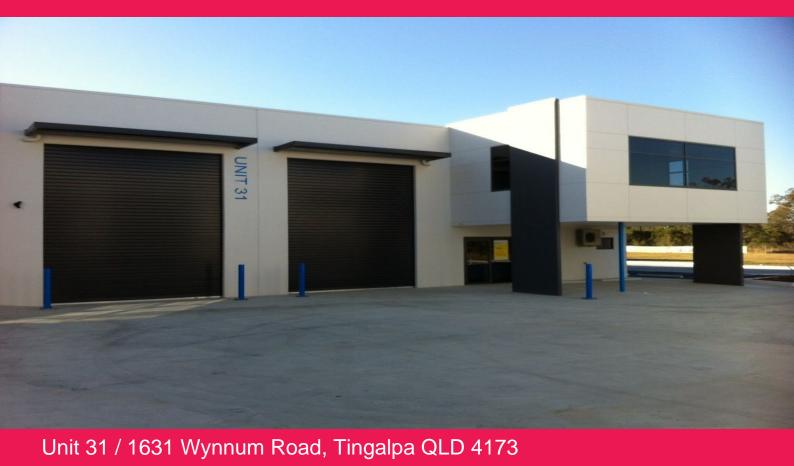

## For Sale: 300m2\* Brand New Tilt Panel Office / Warehouse

- Exciting new "Tingalpa Central" development with the Coffee Club at the entrance
- $240m2^*$  clear span warehouse, dual electric container height roller doors, whirly birds, great natural light
- 60m2\* air-conditioned, carpeted, mezzanine level open plan office area
- Self contained amenities include toilets on each level and a kitchenette
- 3 exclusive use covered car spaces plus ample visitor parking
- Close proximity to the Gateway Motorway, easy commute to Brisbane Airport & CBD  $\,$

SALE PRICE: \$750,000 + GST (if applicable)

\*approx

Industrial FOR SALE

300sqm