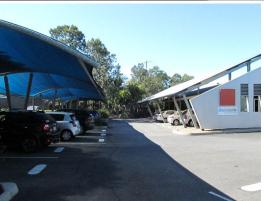

## For Lease: 214m2\* High Quality Metroplex Office Space

- 214m2\* of corporate quality office space in the prestigious Metroplex Estate
- Fully air-conditioned, carpeted office space on one level, data cabled, great natural light
- Open plan layout with boardroom, large kitchen and lunch room, storage area
- 9 exclusive use car spaces including 6 under cover
- Male and female amenities including shower (shared with unit 1)
- Private outdoor covered BBQ area
- Easy access to Gateway Motorway, Brisbane Airport & Brisbane CBD
- Available Now Call to arrange an inspection today!

Lease: \$62,060p.a. + Outgoings + GST

Offices

FOR LEASE

214sqm