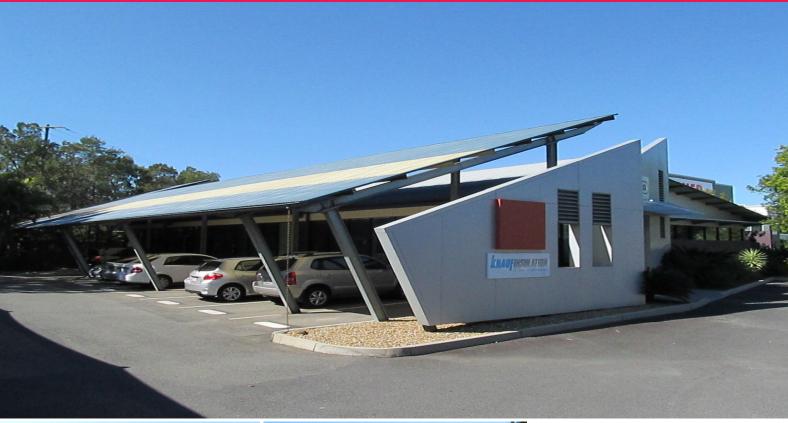

## For Lease: 214m2\* High Quality Metroplex Office Space

- 214m2\* of corporate quality office space in the prestigious Metroplex Estate
- Fully air-conditioned, carpeted office space on one level, data cabled, great natural light
- Open plan layout with boardroom, large kitchen and lunch room, storage area
- 9 exclusive use car spaces including 6 under cover
- Male and female amenities including shower (shared with unit 1)
- Private outdoor covered BBQ area
- Easy access to Gateway Motorway, Brisbane Airport & Brisbane CBD
- Available Now Call to arrange an inspection today!

Lease: \$62,060p.a. + Outgoings + GST

Offices

FOR LEASE

214sqm