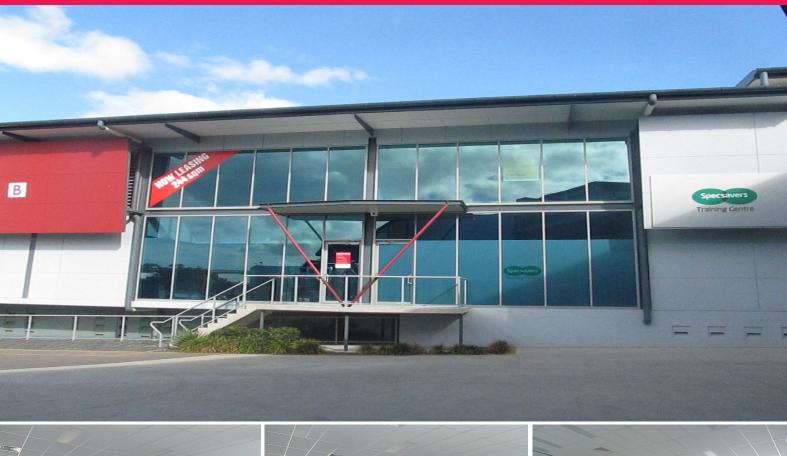

## Ray White.

12 / 8 Metroplex Avenue, Murarrie QLD 4172

## For Lease: 144m2\* Murarrie Office Suite With Main Road Exposure!

- 144m2\* carpeted, ducted air-conditioned office space located in the Metroplex Estate. Murarrie
- -Reception area at entrance, open plan first floor office area, great natural light and outlook
- Five (5) exclusive use basement car parks
- Self contained amenities includes kitchenette, male & female toilets
- -Good local food amenities and a gym located on site
- -Tenancy faces Lytton Road providing great signage exposure
- Close to the Gateway Motorway, Brisbane Airport & CBD
- Available immediately call for an inspection today!!

LEASE PRICE: \$39,900p.a. + Outgoings + GST (Negotiable) \*approx

Offices

FOR LEASE

144sqm

Ray White.

**Jared Doyle** 

0408160570 jared.doyle@raywhite.com

**Rhiannon Jones** 