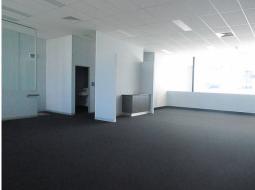

## For Lease: 144m2\* Murarrie Office Suite With Main Road Exposure!

- 144m2\* carpeted, ducted air-conditioned office space located in the Metroplex Estate. Murarrie
- -Reception area at entrance, open plan first floor office area, great natural light and outlook
- Five (5) exclusive use basement car parks
- Self contained amenities includes kitchenette, male & female toilets
- -Good local food amenities and a gym located on site
- -Tenancy faces Lytton Road providing great signage exposure
- Close to the Gateway Motorway, Brisbane Airport & CBD
- Available immediately call for an inspection today!!