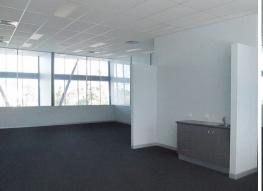

## For Lease: 144m2\* Murarrie Office Suite With Main Road Exposure!

- 144m2\* carpeted, ducted air-conditioned office space located in the Metroplex Estate. Murarrie
- -Reception area at entrance, open plan first floor office area, great natural light and outlook
- Five (5) exclusive use basement car parks
- Self contained amenities includes kitchenette, male & female toilets
- -Good local food amenities and a gym located on site
- -Tenancy faces Lytton Road providing great signage exposure
- Close to the Gateway Motorway, Brisbane Airport & CBD
- Available immediately call for an inspection today!!