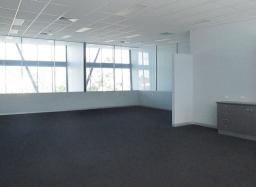

## For Lease: 144m2\* Murarrie Office Suite With Main Road Exposure!

- 144m2\* carpeted, ducted air-conditioned office space located in the Metroplex Estate. Murarrie
- -Reception area at entrance, open plan first floor office area, great natural light and outlook
- Five (5) exclusive use basement car parks
- Self contained amenities includes kitchenette, male & female toilets
- -Good local food amenities and a gym located on site
- -Tenancy faces Lytton Road providing great signage exposure
- Close to the Gateway Motorway, Brisbane Airport & CBD
- Available immediately call for an inspection today!!