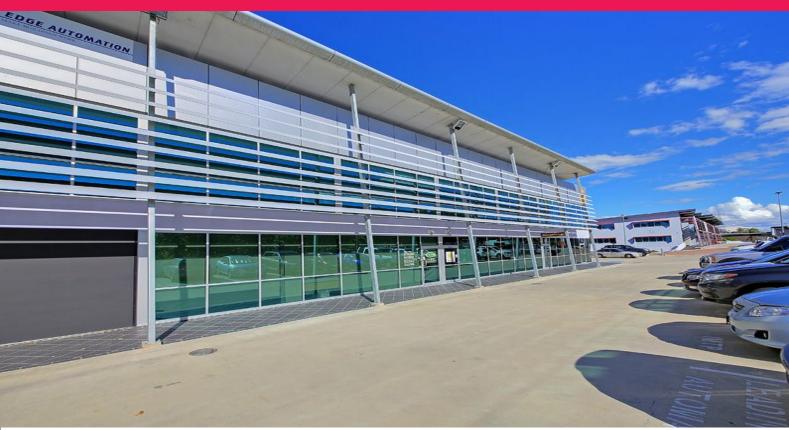

### Unit 3 / 16 Metroplex Avenue, Murarrie QLD 4172

### Under Contract: 391m<sup>2\*</sup> Metroplex Corporate Office & Warehouse

- $391 m^{2\ast}$  Modern corporate grade office / warehouse in Murarries' sought after Metroplex Estate
- 200m<sup>2\*</sup> of carpeted, ducted air-conditioned office space over two levels featuring two partitioned offices on ground level, open plan first level office area, fully data cabled, good security including front door intercom and alarm system, great natural light
- 191m<sup>2\*</sup> rectangular shaped fully racked warehouse offering 168 pallet bays, easy truck access, large electric container height roller door, good natural light, insulated ceiling
- Office amenities include large kitchenette and disabled size bathroom with a shower
- Six (6) exclusive use car spaces plus visitor and street parking available \*approx