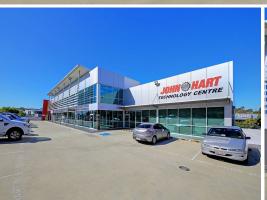

### Unit 3 / 16 Metroplex Avenue, Murarrie QLD 4172

### Under Contract: 391m<sup>2\*</sup> Metroplex Corporate Office & Warehouse

- $391 m^{2\ast}$  Modern corporate grade office / warehouse in Murarries' sought after Metroplex Estate
- 200m<sup>2\*</sup> of carpeted, ducted air-conditioned office space over two levels featuring two partitioned offices on ground level, open plan first level office area, fully data cabled, good security including front door intercom and alarm system, great natural light
- 191m<sup>2\*</sup> rectangular shaped fully racked warehouse offering 168 pallet bays, easy truck access, large electric container height roller door, good natural light, insulated ceiling
- Office amenities include large kitchenette and disabled size bathroom with a shower
- Six (6) exclusive use car spaces plus visitor and street parking available \*approx