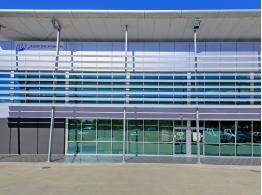

### Unit 3 / 16 Metroplex Avenue, Murarrie QLD 4172

### Under Contract: 391m<sup>2\*</sup> Metroplex Corporate Office & Warehouse

- $391 m^{2\ast}$  Modern corporate grade office / warehouse in Murarries' sought after Metroplex Estate
- 200m<sup>2\*</sup> of carpeted, ducted air-conditioned office space over two levels featuring two partitioned offices on ground level, open plan first level office area, fully data cabled, good security including front door intercom and alarm system, great natural light
- 191m<sup>2\*</sup> rectangular shaped fully racked warehouse offering 168 pallet bays, easy truck access, large electric container height roller door, good natural light, insulated ceiling
- Office amenities include large kitchenette and disabled size bathroom with a shower
- Six (6) exclusive use car spaces plus visitor and street parking available \*approx