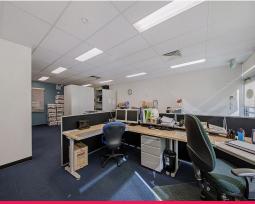

### Under Contract: 391m<sup>2\*</sup> Metroplex Corporate Office & Warehouse

- $391 m^{2\ast}$  Modern corporate grade office / warehouse in Murarries' sought after Metroplex Estate
- 200m<sup>2\*</sup> of carpeted, ducted air-conditioned office space over two levels featuring two partitioned offices on ground level, open plan first level office area, fully data cabled, good security including front door intercom and alarm system, great natural light
- 191m<sup>2\*</sup> rectangular shaped fully racked warehouse offering 168 pallet bays, easy truck access, large electric container height roller door, good natural light, insulated ceiling
- Office amenities include large kitchenette and disabled size bathroom with a shower
- Six (6) exclusive use car spaces plus visitor and street parking available \*approx