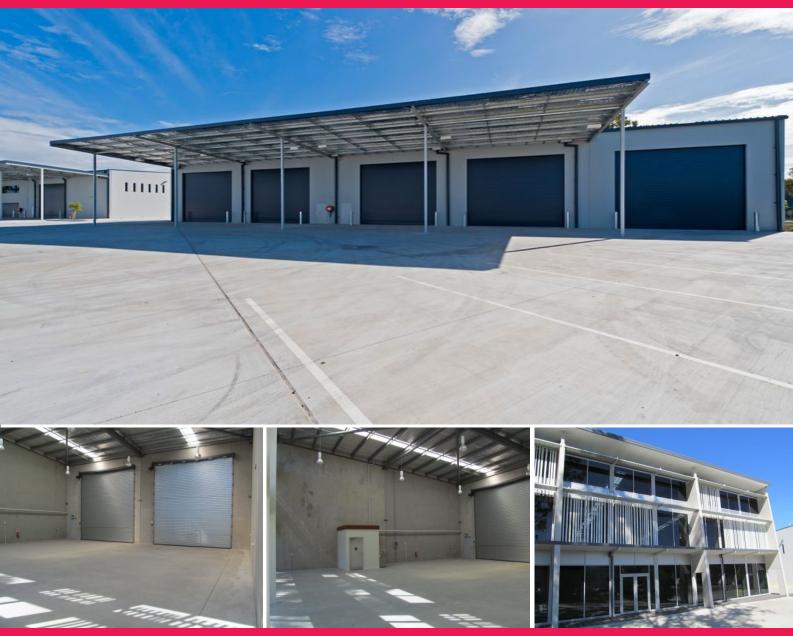

## For Lease: 302m2\* New Murarrie Tilt Panel Warehouse

- Located at the front of a superbly presented industrial development called Battel Place
- 302m2\* clear span high bay warehouse with two large electric container height roller doors providing access (left side 2 doors in main photo), large all weather awning, 3 phase power, fantastic natural light
- Self contained amenities include kitchenette and disabled size toilet
- Excellent truck access via dual crossovers, huge concrete apron, room for container drop, located on approved B-double transport route
- Ample exclusive use and visitor parking provided on site
- Close to Gateway Motorway, Port of Brisbane, Brisbane Airport and CBD, opposite the Murarrie Train Station and local Carvery
- Available Immediately Call Exclusive Agent to arrange an inspection today!
- Lease Price: \$45,300