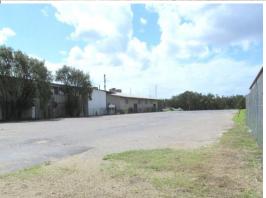

## For Lease: 4,046m2\* Secure Compacted Hemmant Hardstand

- 4,046m2\* or approximately 1 acre of hardstand available immediately on busy Lytton Rd, Hemmant

- Rectangular shaped approximately 124m deep x 32.6m wide
- Level and compacted surface
- Services including electricity and water connected to the site
- Securely fenced and gated with Lytton Road exposure ideal for
- signage!
- Site is not flood affected
- Available immediately call for an inspection today!!
- Lease: \$20/m2 per annum + Outgoings + GST (negotiable)