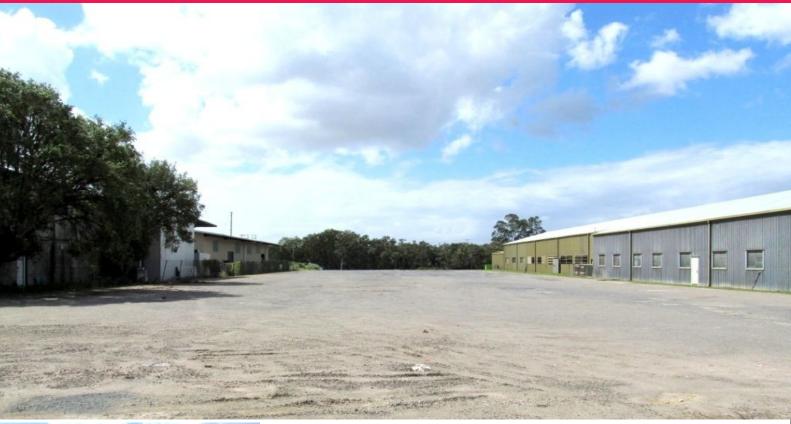

## For Lease: 4,046m2\* Secure Compacted Hemmant Hardstand

- 4,046m2\* or approximately 1 acre of hardstand available immediately on busy Lytton Rd, Hemmant

- Rectangular shaped approximately 124m deep x 32.6m wide
- Level and compacted surface
- Services including electricity and water connected to the site
- Securely fenced and gated with Lytton Road exposure ideal for
- signage!
- Site is not flood affected
- Available immediately call for an inspection today!!
- Lease: \$20/m2 per annum + Outgoings + GST (negotiable)