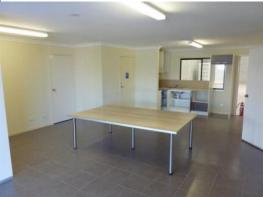

### For Lease: Tingalpa Ground Floor Office/ Showroom

- $63m2^*$  ground level, open plan, tiled office and / or showroom space, phone & data cabled, under stair storage area, fluorescent lighting plus good natural light
- Amenities include toilet and large kitchenette with fridge, dish drawer and microwave cavities
- Two (2) exclusive use car spaces provided on site plus street parking available
- Securely fenced and gated property
- Close proximity to the Gateway Motorway, Port of Brisbane and local amenities including an IGA centre with specialties, new Bunnings Warehouse and local Carvery
- -No warehouse space available with this office only tenancy Lease: \$9,990pa + Outgoings + GST

Offices

FOR LEASE

63sqm