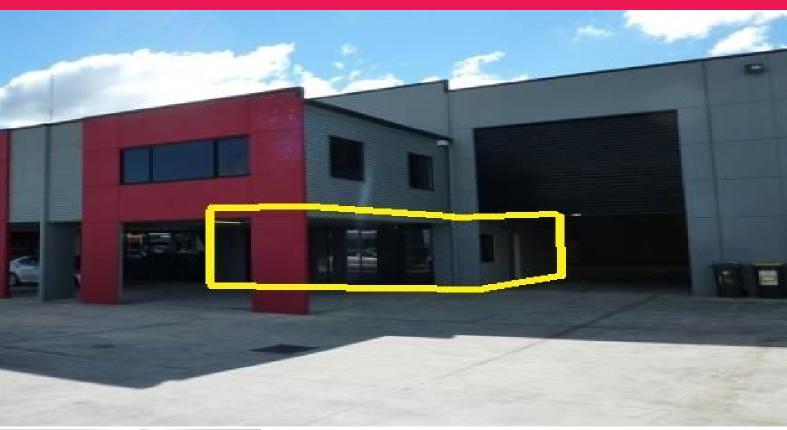

### For Lease: Tingalpa Ground Floor Office/ Showroom

- $63m2^*$  ground level, open plan, tiled office and / or showroom space, phone & data cabled, under stair storage area, fluorescent lighting plus good natural light
- Amenities include toilet and large kitchenette with fridge, dish drawer and microwave cavities
- Two (2) exclusive use car spaces provided on site plus street parking available
- Securely fenced and gated property
- Close proximity to the Gateway Motorway, Port of Brisbane and local amenities including an IGA centre with specialties, new Bunnings Warehouse and local Carvery
- -No warehouse space available with this office only tenancy Lease: \$9,990pa + Outgoings + GST

Offices

FOR LEASE

63sqm