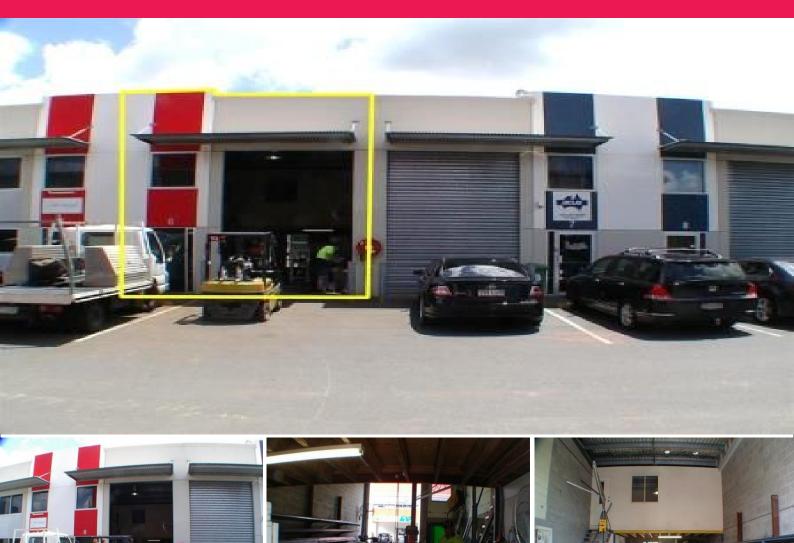

## FOR LEASE: 90m2\* Warehouse & Office + 36m2\* Hardstand

- 90m2\* of warehouse and office space with hardstand in the Manly Marine World Complex
- -The unit consists of a 71m2\* warehouse, 19m2\* of mezzanine level air-conditioned office and 36m2\* of fenced hardstand area at the rear of the tenancy
- Container height roller door access plus security door to fenced rear yard
- Self contained amenities include a kitchenette, shower & toilet  $% \left( 1\right) =\left( 1\right) \left( 1\right) \left$
- Two (2) exclusive use car spaces plus visitor spaces on site
- Close to the Gateway Motorway, Brisbane CBD and Airport
- Available Now Call for an inspection today!
- Lease: \$22,800p.a. + Outgoings + GST (\*Approx)