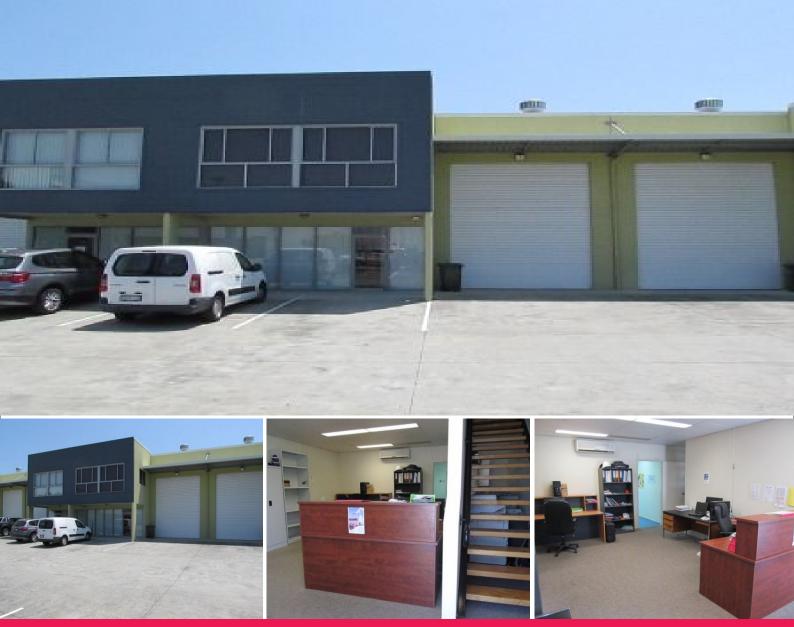

## For Sale: Morningside Leased Investment Property

-National Environmental Consultants ??Ektimo?? offering sale with ??lease back?? investment opportunity

-Fresh 3yr + 3yr lease term with commencing Net rental on settlement of 48,750pa + Outgoings + GST

-CPI or 4% annual increases (whichever is greater) plus Three (3) month bank guarantee

-250m2\* concrete tilt panel property consists of 200m2\* on ground floor plus 50m2\* on mezzanine level

-Current configuration is 40m2\* office / showroom area plus 160m2\* laboratory and warehouse on ground plus 50m2\* mezzanine level office comprising three large air conditioned offices

-10yr\* old property, one of only seven in the complex (\*Approx)

Industrial FOR SALE

250sqm