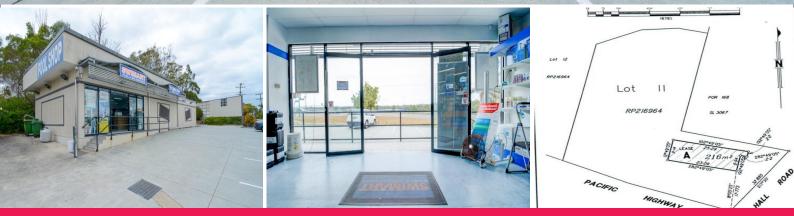

## 3480 Pacific Highway, Springwood QLD 4127

## For Lease: 216m2\* Freestanding retail / showroom with exposure to Pacific Motorw

-216m2\* freestanding, air-conditioned retail / showroom in Springwood! -Excellent signage opportunities and exposure to the Pacific Motorway (M1) !

-Ten (10) on site car parks

-Electric automatic doors

-Self contained amenities include toilet and kitchenette

-Available 15th of January, 2015

-Do not miss this opportunity, call marketing agents Jonathon Jones and Rhiannon Jones for an inspection today!

-\*approx.

-Lease Price: \$80,000p.

Retail FOR LEASE

216sqm