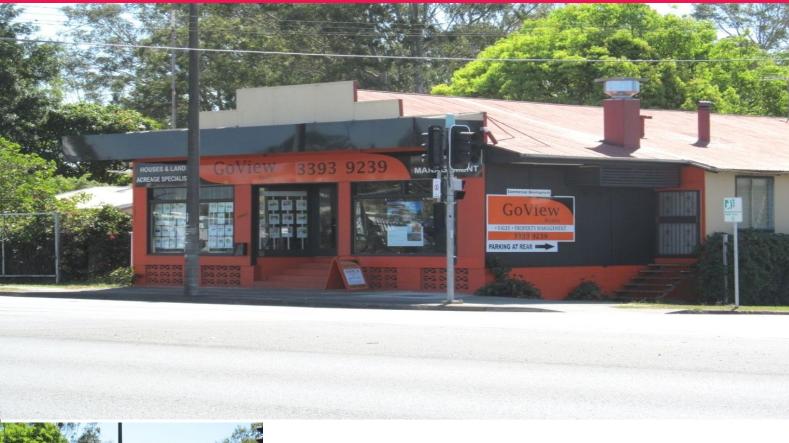

### 1446 Wynnum Road, Tingalpa QLD 4173

### Shop Front With Residence At Rear Or 190m2 Office

-90m2\* shop front situated on Wynnum Road with 100m2\* recently renovated internal residence at the rear

-Includes 3 bedrooms + 1 bathroom & living area or alternatively can be used as 190m2\* retail/ office tenancy with 4 separate offices

- -Excellent signage opportunities to busy Wynnum Road
- -Car parking located at the rear of the property
- -Available 1st February, 2015

\*approx.

LEASE: \$40,000p.a. Gross + GST

For further information please contact exclusive agents.

Retail

FOR LEASE

190sqm