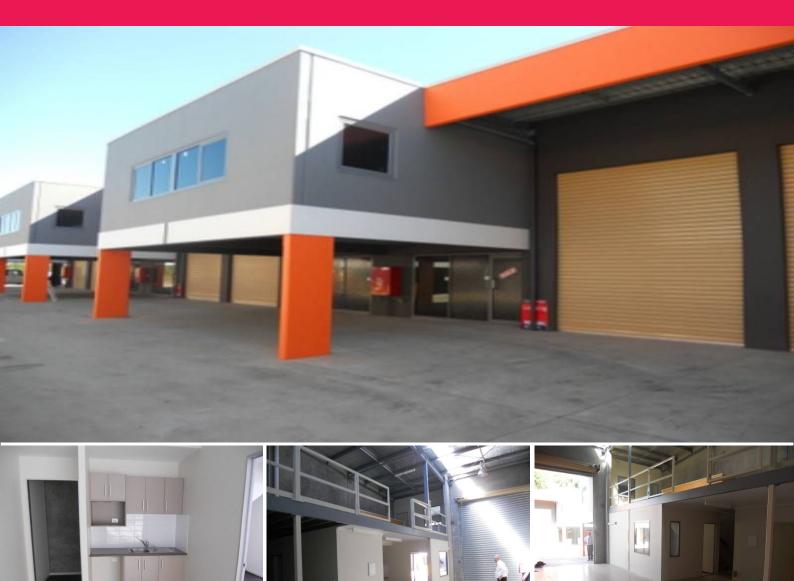

## Own your own Freehold or Investment

Owner says must shift now! Tenants of B09 Harbour City Central can lease for another 12 months or move into larger premises.

This near new light industrial commercial Warehouse & Offices features

- \* 50m2 air conditioned office space
- \* 25m2 high mezzanine floor
- \* 101m2 high clearance workshop
- \* Kitchenette
- \* Wheelchair access toilet and shower.

Disclaimer: This information has been carefully compiled and is not intended to be treated as a warranty or promise as to the correctness of the information. Interested parties should undertake independent enquiries and investigations to satisfy themselves that any details herein are true and