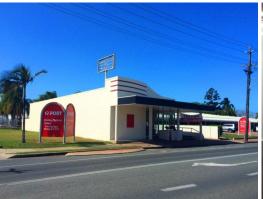

352 Bridge Road, West Mackay QLD 4740

## **LEASED - CONTACT ME FOR SIMILAR PROPERTIES!**

Modern and sound building of 320m2 total site area of 924m2.

High profile exposure to Bridge Road traffic and direct access to CBD. 12 on site parking bays at the rear.

Close to Base Hospital, ideal for medical practice, chiropractor, physio or office retail

Surrounded by with profile businesses, ie; Australia Post, IGA.

This property is a must for a business wanting a prominent position direct and easy access off the highway with onsite off street parking.