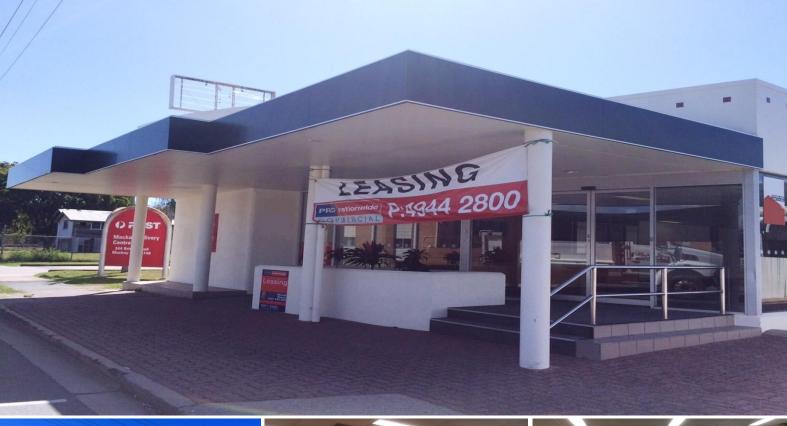

352 Bridge Road, West Mackay QLD 4740

## **LEASED - CONTACT ME FOR SIMILAR PROPERTIES!**

Modern and sound building of 320m2 total site area of 924m2.

High profile exposure to Bridge Road traffic and direct access to CBD. 12 on site parking bays at the rear.

Close to Base Hospital, ideal for medical practice, chiropractor, physio or office retail

Surrounded by with profile businesses, ie; Australia Post, IGA.

This property is a must for a business wanting a prominent position direct and easy access off the highway with onsite off street parking.

Expressions of Interest are invited for Freehold.

Offices

FOR LEASE

320sqm