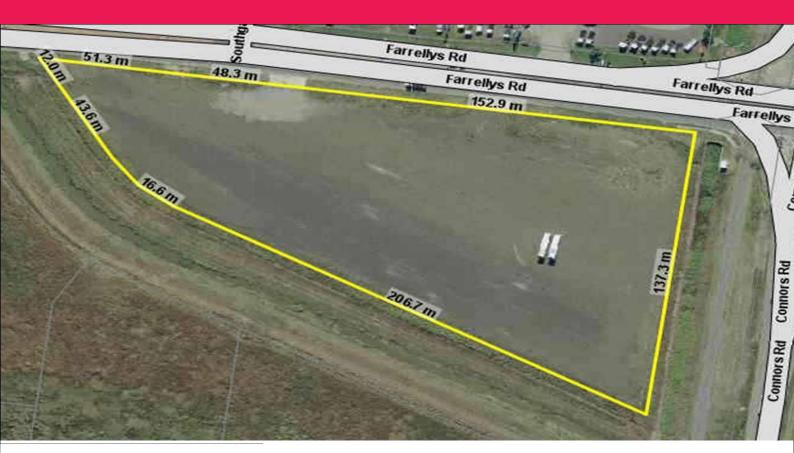

## HIGH EXPOSURE TO INDUSTRIAL GATEWAY

- \* 2.148ha in busy Paget.
- \* DA Approval for Warehouse / Office Complex with total covered building area of 1,895sqm approx.
- \* Frontage to Connors Road approx 200m & Frontage to Farrellys Road approx 250m.
- \* Site prepared with compacted hardstand, additional concrete kerbing & cross over.
- \* All services & amenities available for connection.
- \* Within 2km of Airport, 1km to Rail, 7km to CBD & 13km to Mackay Port / Marina.