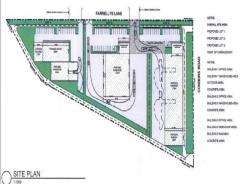

## HIGH EXPOSURE TO INDUSTRIAL GATEWAY

- \* 2.148ha in busy Paget.
- \* DA Approval for Warehouse / Office Complex with total covered building area of 1,895sqm approx.
- \* Frontage to Connors Road approx 200m & Frontage to Farrellys Road approx 250m.
- \* Site prepared with compacted hardstand, additional concrete kerbing & cross over.
- \* All services & amenities available for connection.
- \* Within 2km of Airport, 1km to Rail, 7km to CBD & 13km to Mackay Port / Marina.