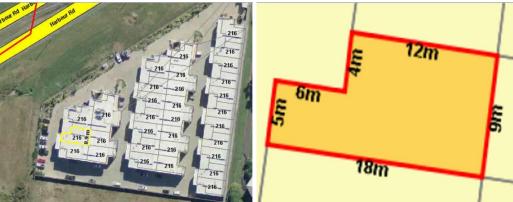

## "ONE OF THE BEST" WAREHOUSE/OFFICE

• At Harbour City Central
• High profile
• Approx 217m2 total
• 2 office sections
• Mezzanine floor
• High clearance ground floor warehouse
• Kitchen
• Handicap Toilet and shower
• 2 dedicated car parks, plus
• Vacant mid April

Disclaimer: This information has been carefully compiled and is not intended to be treated as a warranty or promise as to the correctness of the information. Interested parties should undertake independe Industrial FOR LEASE \$37,500pa Neg +GST+Outgoings 217sqm