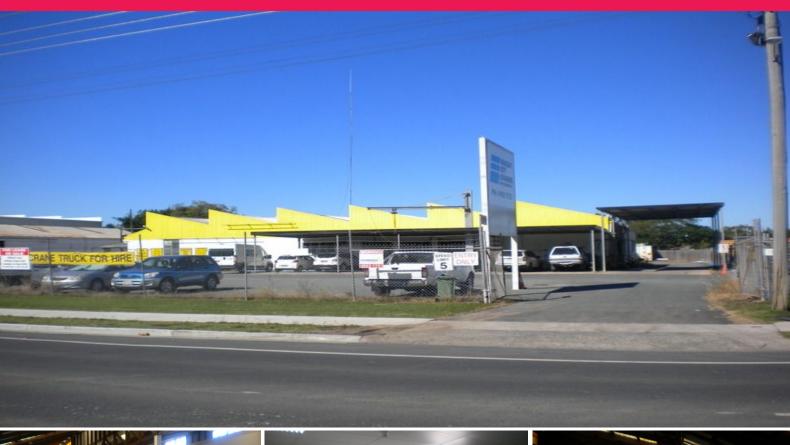

163-165 Paradise Street, South Mackay QLD 4740

## THIS PROPERTY HAS EVERYTHING, FOR LEASE OR SALE FREEHOLD

Land size 3640m2

Building size 1100m2

Exposure on busy road. Warehouse, offices plus hardstand. Fully fenced with lots of parking area. Shed/warehouse with huge roller door access for large heavy vehicles. 2 fuel tanks (diesel 5000 litres + 2000 litre petrol) with council permits.

Included in the building is a reception area, with 2 large offices, 1 smaller office area, lunch room, huge workshop area. Outside there is plenty of hardstand, also large undercover area.

Industrial

FOR SALE