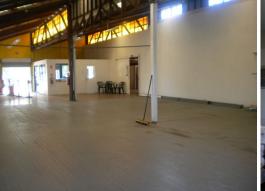

Included in the building is a reception area, with 2 large offices, 1 smaller office area, lunch room, huge workshop area. Outside there is plenty of hardstand, also large undercover area.

Industrial

FOR SALE