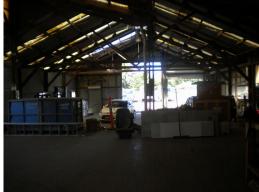

## THIS PROPERTY HAS EVERYTHING, FOR LEASE OR SALE FREEHOLD

Land size 3640m2

Building size 1100m2

Exposure on busy road. Warehouse, offices plus hardstand. Fully fenced with lots of parking area. Shed/warehouse with huge roller door access for large heavy vehicles. 2 fuel tanks (diesel 5000 litres + 2000 litre petrol) with council permits.

Included in the building is a reception area, with 2 large offices, 1 smaller office area, lunch room, huge workshop area. Outside there is plenty of hardstand, also large undercover area.

Industrial

FOR SALE