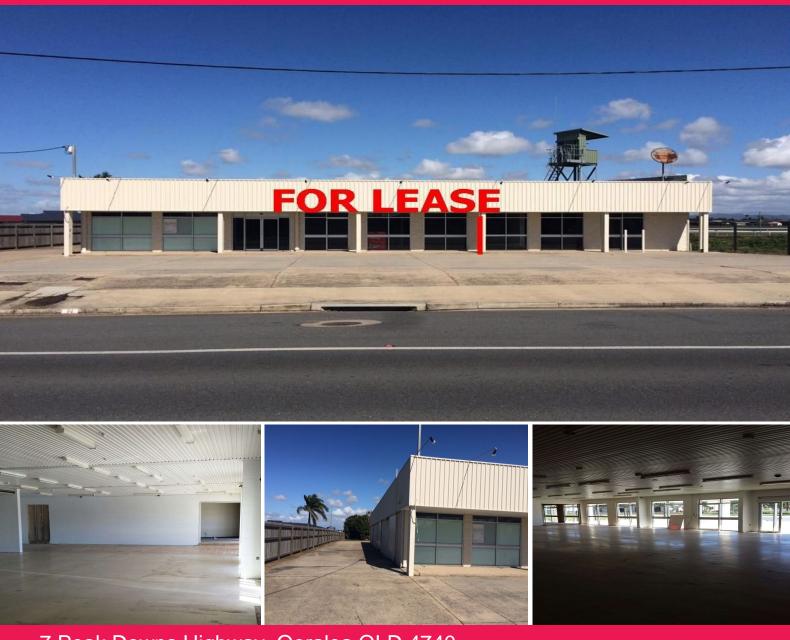

## 7 Peak Downs Highway, Ooralea QLD 4740

## **VACANT NOW - MUST LEASE FROM 140SQM TO 400SQM**

Peak Downs Highway with passing traffic every day.

2 Tenancies available either 140sqm and 260sqm approx spaces for lease. The properties can be leased separately or one given a total of 400sqm of building area. The property has been painted outside with a huge open show room area and good size warehouse at rear for storage/warehouse with roller door for easy access to unload stock all ready for a new of business.

Parking out front off the main road and loading area out rear. Each tenancy has individual toilet facilities.

Well worth an inspection.

Retail

FOR SALE

400sqm