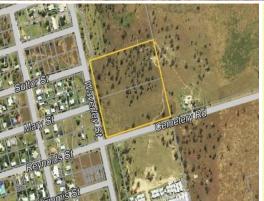

## INDUSTRIAL LAND NEBO SELLING

This 6.9 ha (17 acre) property is located on the Peak Downs Highway with a wide frontage, corner location and easy road train access.

Nebo is situated one hour from Mackay on a major crossroads in the Bowen coal mining basin between the east/west Peak Downs Highway (Mackay to Moranbah, Clermont, Emerald and the Galilee coal mining basin) and the north/south route along the Dingo-Mount Flora Beef Road and Suttor Developmental Road to Collinsville and Bowen.