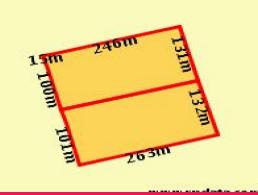

## INDUSTRIAL LAND NEBO SELLING

This 6.9 ha (17 acre) property is located on the Peak Downs Highway with a wide frontage, corner location and easy road train access.

Nebo is situated one hour from Mackay on a major crossroads in the Bowen coal mining basin between the east/west Peak Downs Highway (Mackay to Moranbah, Clermont, Emerald and the Galilee coal mining basin) and the north/south route along the Dingo-Mount Flora Beef Road and Suttor Developmental Road to Collinsville and Bowen.