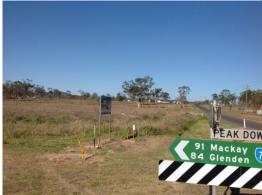

## INDUSTRIAL LAND NEBO SELLING

This 6.9 ha (17 acre) property is located on the Peak Downs Highway with a wide frontage, corner location and easy road train access.

Nebo is situated one hour from Mackay on a major crossroads in the Bowen coal mining basin between the east/west Peak Downs Highway (Mackay to Moranbah, Clermont, Emerald and the Galilee coal mining basin) and the north/south route along the Dingo-Mount Flora Beef Road and Suttor Developmental Road to Collinsville and Bowen.