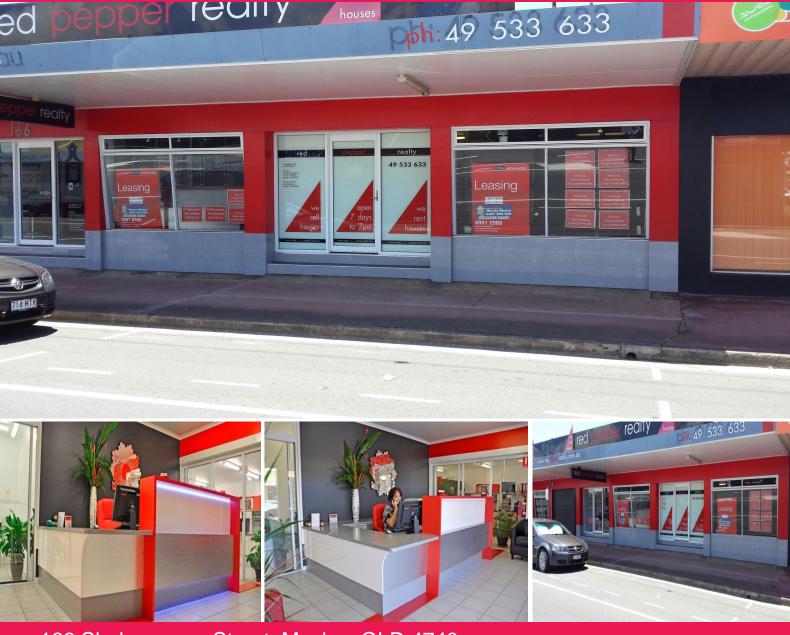

166 Shakespeare Street, Mackay QLD 4740

## Great, Modern, Office in prime location.

Walk into a beautifully presented reception area. Drive through to rear of building with loading area behind a roller door.

Totally secure office/retail space with own kitchenette and amenities.

Busy Shakespeare Street close to McDonalds and Tafe with good traffic flow

150sqm for the shop including the passage way, 140sqm that can be used for either an outdoor alfresco area or car park plus easy roller door access to rear outdoor area, including 2 toilets.

Included in the rental:

Front reception desk, Window displays, Brochure holders in reception and back office,  $2\ x$  digital window display screens

Can be included:

2 x printers , Nec telephone system, Server. 3 x office desks, 2 book cases, 2 large filing cabinets  $\ref{eq:1}$  1 black 1