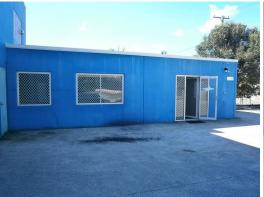

## **Functional Shed & Office For Lease Yandina**

- Total Area 314sq m\*
- 254sq m\* tilt slab industrial warehouse with additional 60sq m\* air conditioned offices
- Parking and hardstand at front
- All Terrain Warriors relocating
- Current tenant relocating back further down the street to main shed, right hand side tenancy, available approx mid September 2015
- Large front roller door and rear roller door proving excellent ventilation and cross flow air in summer months
- Security fenced
- Quick and easy access to Bruce Highway
- Great internal clearance
- \*Approx.