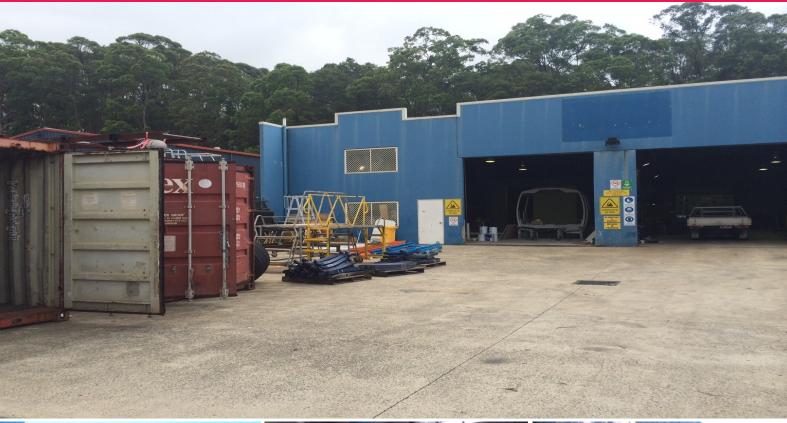

## **Functional Shed & Office For Lease Yandina**

- Total Area 314sq m\*
- 254sq m\* tilt slab industrial warehouse with additional 60sq m\* air conditioned offices
- Parking and hardstand at front
- All Terrain Warriors relocating
- Current tenant relocating back further down the street to main shed, right hand side tenancy, available approx mid September 2015
- Large front roller door and rear roller door proving excellent ventilation and cross flow air in summer months
- Security fenced
- Quick and easy access to Bruce Highway
- Great internal clearance
- \*Approx.