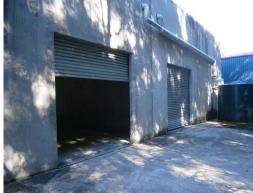

## **Functional Shed & Office For Lease Yandina**

- Total Area 314sq m\*
- 254sq m\* tilt slab industrial warehouse with additional 60sq m\* air conditioned offices
- Parking and hardstand at front
- All Terrain Warriors relocating
- Current tenant relocating back further down the street to main shed, right hand side tenancy, available approx mid September 2015
- Large front roller door and rear roller door proving excellent ventilation and cross flow air in summer months
- Security fenced
- Quick and easy access to Bruce Highway
- Great internal clearance
- \*Approx.