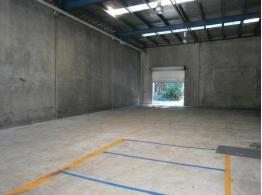

## **Functional Shed & Office For Lease Yandina**

- Total Area 314sq m\*
- 254sq m\* tilt slab industrial warehouse with additional 60sq m\* air conditioned offices
- Parking and hardstand at front
- All Terrain Warriors relocating
- Current tenant relocating back further down the street to main shed, right hand side tenancy, available approx mid September 2015
- Large front roller door and rear roller door proving excellent ventilation and cross flow air in summer months
- Security fenced
- Quick and easy access to Bruce Highway
- Great internal clearance
- \*Approx.