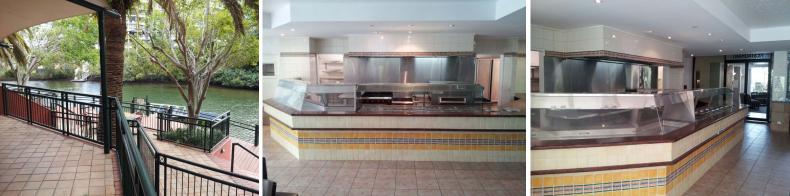

## WATERFRONT RESTAURANT

- Large Paradise Island Restaurant
- Reception Centre Possibilities
- 379m2 property is presently configured as a fully fitted restaurant with bar and servery
- Licensed food and liquor premises previously
- 6 secure underground car spaces
- Enormous riverfront outdoor dining or party/cocktail area
- Suit up to 200 persons seated or 300 standing for wedding receptions or special occasions
- Resort facilities including pool, gym and sauna

Retail

FOR SALE

379sqm