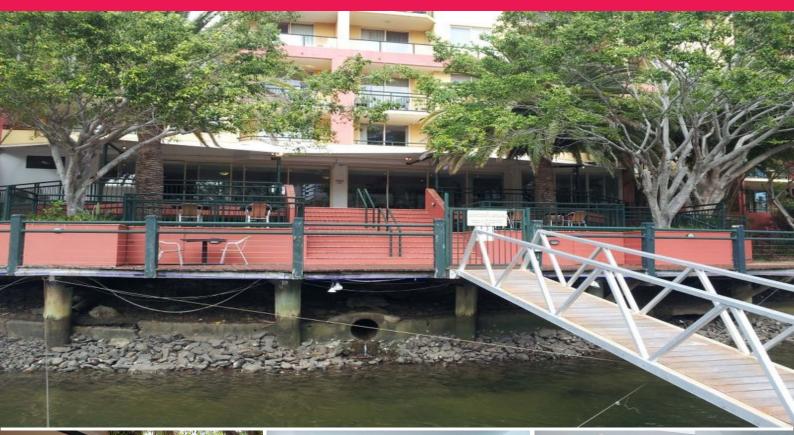

## WATERFRONT RESTAURANT

- Large Paradise Island Restaurant
- Reception Centre Possibilities
- 379m2 property is presently configured as a fully fitted restaurant with bar and servery
- Licensed food and liquor premises previously
- 6 secure underground car spaces
- Enormous riverfront outdoor dining or party/cocktail area
- Suit up to 200 persons seated or 300 standing for wedding receptions or special occasions
- Resort facilities including pool, gym and sauna

Retail

FOR SALE

379sqm