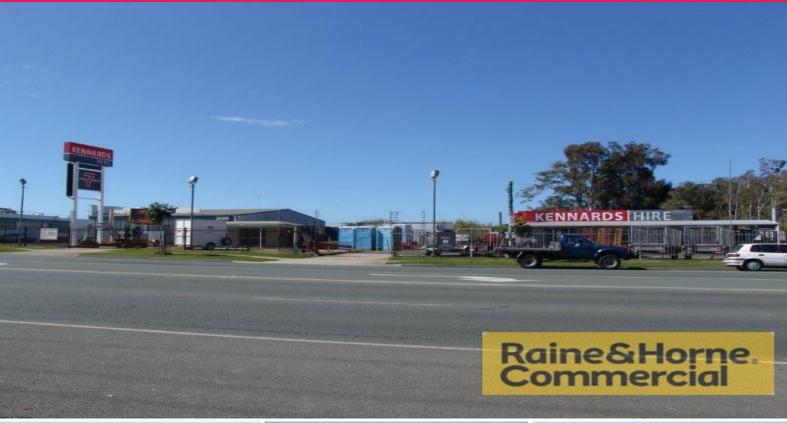

## Display Yard with Excellent Exposure to High Volume Traffic

This display yard is situated in Cleveland's car yard precinct and is also close to retail complexes.

- \* Will suit variety of businesses car yard, boat yard, hire industry
- $^{\star}$  Located right between two prominent businesses: Kennards Hire and Super Cheap Auto
- \* 15sqm airconditioned site office on premises
- \* Wide frontage for excellent exposure
- \* High volume of traffic passing daily
- \* Large pylon sign on premises
- \* Secure lockup compound

For further information or to arrange an onsite inspection please contact Colin Tucker. Please quote Property Id:2371702

Showrooms/bulky Goods FOR LEASE

15sqm