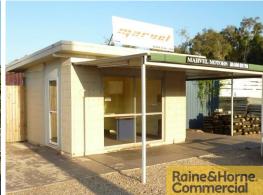

## Display Yard with Excellent Exposure to High Volume Traffic

This display yard is situated in Cleveland's car yard precinct and is also close to retail complexes.

- \* Will suit variety of businesses car yard, boat yard, hire industry
- $^{\star}$  Located right between two prominent businesses: Kennards Hire and Super Cheap Auto
- \* 15sqm airconditioned site office on premises
- \* Wide frontage for excellent exposure
- \* High volume of traffic passing daily
- \* Large pylon sign on premises
- \* Secure lockup compound

For further information or to arrange an onsite inspection please contact Colin Tucker. Please quote Property Id:2371702

Showrooms/bulky Goods FOR LEASE

15sqm