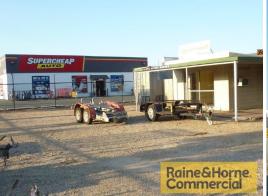

## Display Yard with Excellent Exposure to High Volume Traffic

This display yard is situated in Cleveland's car yard precinct and is also close to retail complexes.

- \* Will suit variety of businesses car yard, boat yard, hire industry
- $^{\star}$  Located right between two prominent businesses: Kennards Hire and Super Cheap Auto
- \* 15sqm airconditioned site office on premises
- \* Wide frontage for excellent exposure
- \* High volume of traffic passing daily
- \* Large pylon sign on premises
- \* Secure lockup compound

For further information or to arrange an onsite inspection please contact Colin Tucker. Please quote Property Id:2371702

Showrooms/bulky Goods FOR LEASE

15sqm