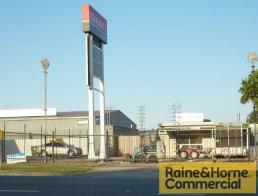

## Display Yard with Excellent Exposure to High Volume Traffic

This display yard is situated in Cleveland's car yard precinct and is also close to retail complexes.

- \* Will suit variety of businesses car yard, boat yard, hire industry
- $^{\star}$  Located right between two prominent businesses: Kennards Hire and Super Cheap Auto
- \* 15sqm airconditioned site office on premises
- \* Wide frontage for excellent exposure
- \* High volume of traffic passing daily
- \* Large pylon sign on premises
- \* Secure lockup compound

For further information or to arrange an onsite inspection please contact Colin Tucker. Please quote Property Id:2371702

Showrooms/bulky Goods FOR LEASE

15sqm