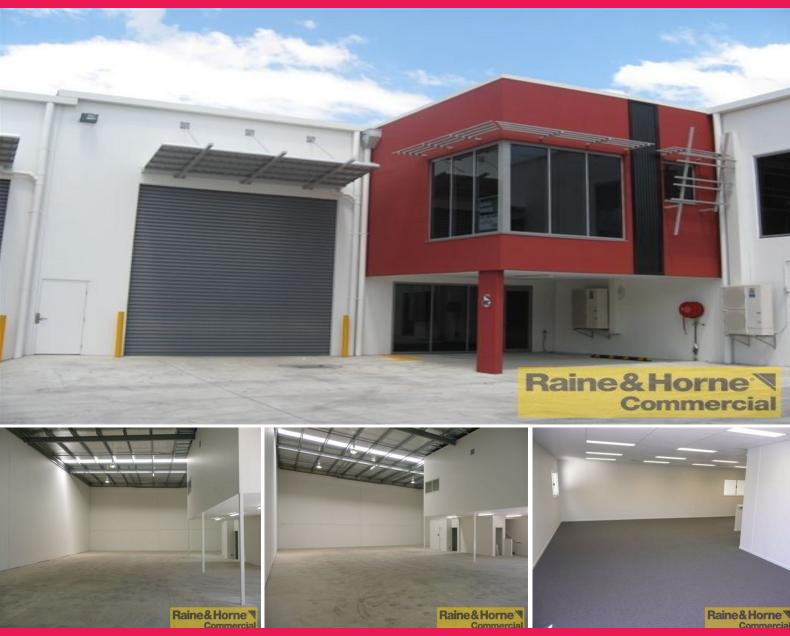

## **New and Well Positioned in Darra!**

• Within very close proximity to Ipswich Highway

• Short distance to Centenary Highway

• 14 radial kilometres from the CBD

• New tilt panel building with great presentation

• Minimum 6m and up to 8m internal height

• Air- conditioned mezzanine office areas

• Well designed complex with plenty of car parking

• Great manoeuvrability for transport

• All warehouse accessed by an electric container height roller door

• Plenty of natural light • Complex is security fenced

Industrial

FOR SALE

581sqm

Raine&Horne. Commercial

**Nick Comino** 

0412 151 492

nick@rnhcommercial.com.au