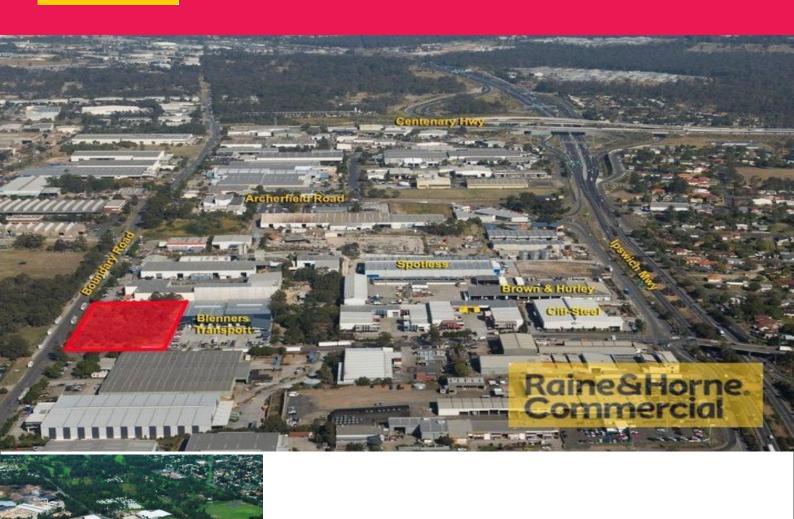

## 537 Boundary Road, Darra QLD 4076

## **Your Next Development Site!**

- \* 9,068sqm General Industry Zoned Land
- \* Services connected (sewerage, water & electricity)
- \* Located on corner of Boundary Road & Acanthus Street
- \* Approx. Length: 121m (Boundary Road) Approx Width: 75m (Acanthus Street)
- \* Nearby Ipswich Motorway access.
- \* Part of successful industrial area.
- \* Exclusive agents.

Please quote property ID: 2853182.

Land

FOR SALE

**Nick Comino** 

0412 151 492 nick@rnhcommercial.com.au **Greg Tate** 

0407 037 889 greg@rnhcommercial.com.au