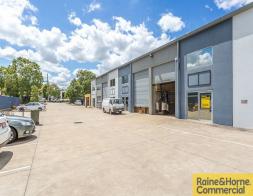

## Affordable & Accessible Warehouse/Office

- \* Situated towards the front of the complex
- \* Excellent natural light throughout accommodation
- \* Large electric container height roller door
- \* Pallet racking included
- \* 3 phase power
- \* Air-conditioned mezzanine office
- \* Self contained amenities including shower
- $^{\star}$  For further details please contact exclusive agents, Raine & Horne Commercial

Please quote property ID: 2853593

Industrial

FOR LEASE

91sqm

Raine&Horne. Commercial