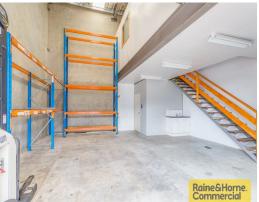

## Affordable & Accessible Warehouse/Office

- \* Situated towards the front of the complex
- \* Excellent natural light throughout accommodation
- \* Large electric container height roller door
- \* Pallet racking included
- \* 3 phase power
- \* Air-conditioned mezzanine office
- \* Self contained amenities including shower
- $^{\star}$  For further details please contact exclusive agents, Raine & Horne Commercial