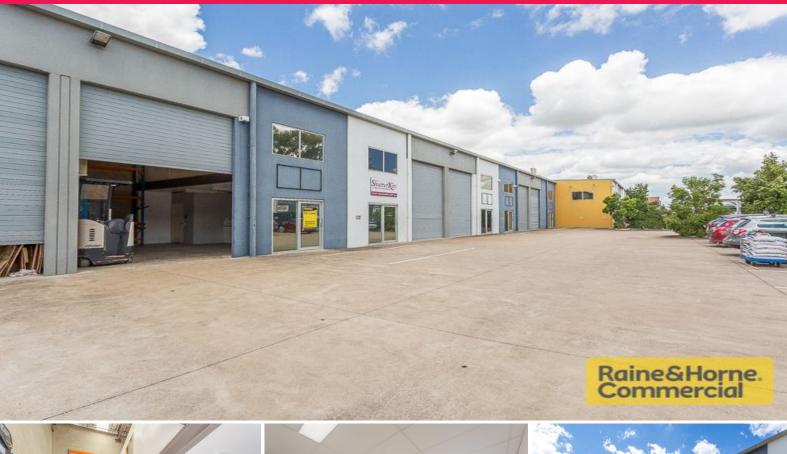

## Affordable & Accessible Warehouse/Office

- \* Situated towards the front of the complex
- \* Excellent natural light throughout accommodation
- \* Large electric container height roller door
- \* Pallet racking included
- \* 3 phase power
- \* Air-conditioned mezzanine office
- \* Self contained amenities including shower
- $^{\star}$  For further details please contact exclusive agents, Raine & Horne Commercial

Please quote property ID: 2853593

Industrial

FOR LEASE

91sqm

Raine&Horne. Commercial