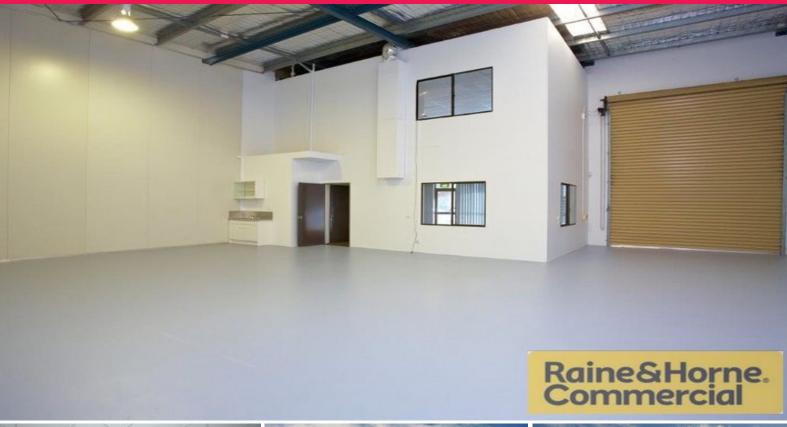

## **Immaculate Unit in Central Location**

- \* 227sqm modern tilt panel unit
- \* Freshly painted inside, plus new carpets
- \* 102sqm of air-conditioned offices over 2 levels
- \* 125sqm warehouse with electric roller door access
- \* Functional complex with corporate appeal
- \* Major banks at end of street
- \* Shopping centre & post office within close vicinity
- \* Phone Exclusive Agents now to inspect

Outgoings - Paid by Tenant

Please quote property ID: 2854626.

Industrial

FOR LEASE

227sqm

Raine&Horne. Commercial

Wayne Newberry

0408 723 023