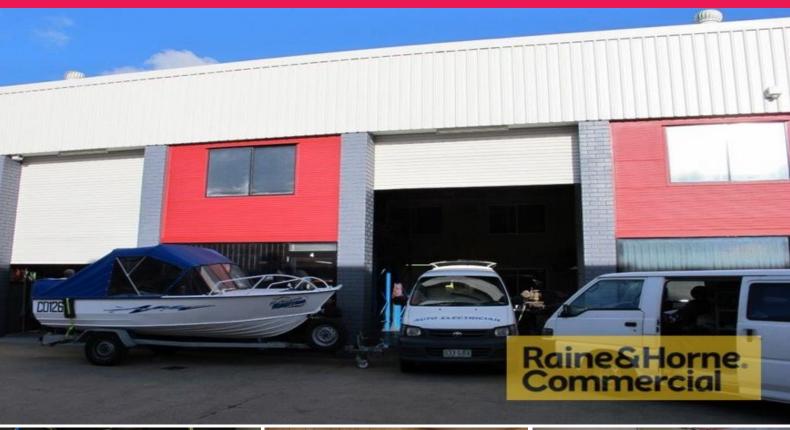

## Rare 118sqm Coopers Plains Unit - This Won't Last Long

- \* Small bessor brick Coopers Plains unit just off Beaudesert Road
- \* Complex recently repainted offering a fresh look
- \* 118sqm of ground floor area including amenities
- \* Clear span warehouse with insulated ceiling & good internal height
- \* Access via a single container height roller door
- \* Additional 25sqm of Air-Conditioned mezzanine office not on BUP
- \* Close proximity to both Boundary Road & Granard Road
- \* What else can you find for this kind of money?

Contact Exclusive Agents Raine & Horne Commercial to organise an inspection

Please quote property ID: 2854840

Industrial

FOR SALE

118sqm

Raine&Horne. Commercial