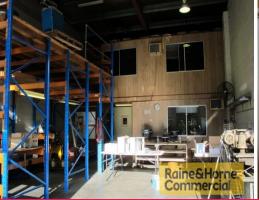

## Rare 118sqm Coopers Plains Unit - This Won't Last Long

- \* Small bessor brick Coopers Plains unit just off Beaudesert Road
- \* Complex recently repainted offering a fresh look
- \* 118sqm of ground floor area including amenities
- \* Clear span warehouse with insulated ceiling & good internal height
- \* Access via a single container height roller door
- \* Additional 25sqm of Air-Conditioned mezzanine office not on BUP
- \* Close proximity to both Boundary Road & Granard Road
- \* What else can you find for this kind of money?