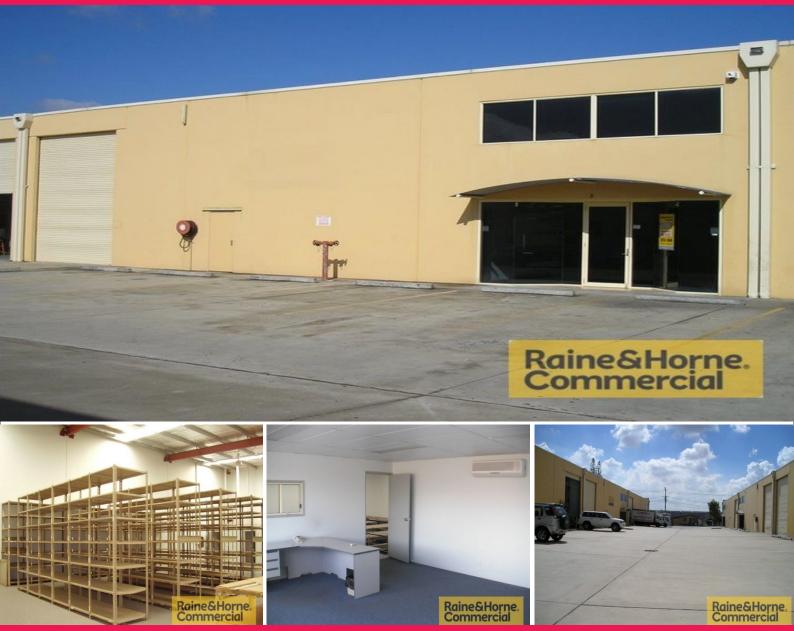

## 2/61 Boyland Avenue, Coopers Plains QLD 4108

## **40ft Container Friendly Tilt Panel Unit**

- \* 297sqm tilt panel unit with 6 car parks
- \* Easy access with good truck manoeuvrability
- \* 72sqm of office over 2 levels
- \* High 6 metre internal height
- \* 225sqm warehouse with insulated roof
- \* Good natural lighting to warehouse and offices
- \* Easy access to both Beaudesert & Boundary Road
- \* Register your interest now!!!