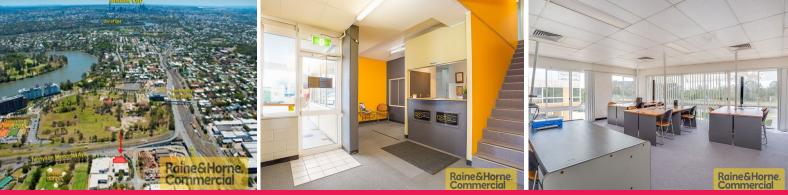

## **Higher 2 level Office Component Plus High Bay Warehouse**

\* Owner occupiers and tenants - Prime corner location

\* 2 level offices - semi partitioned and open plan

\* Neighbouring Brisbane Golf Club, close to Fairfield Rd on ramp and within 8km to Brisbane CBD

- \* Combination of tilt slab and besser block constructed industrial facility
- \* Ample off-street parking plus 2 spaces undercover
- \* Insulated warehouse component plus container height roller shutter door
- \* Flood free 2011