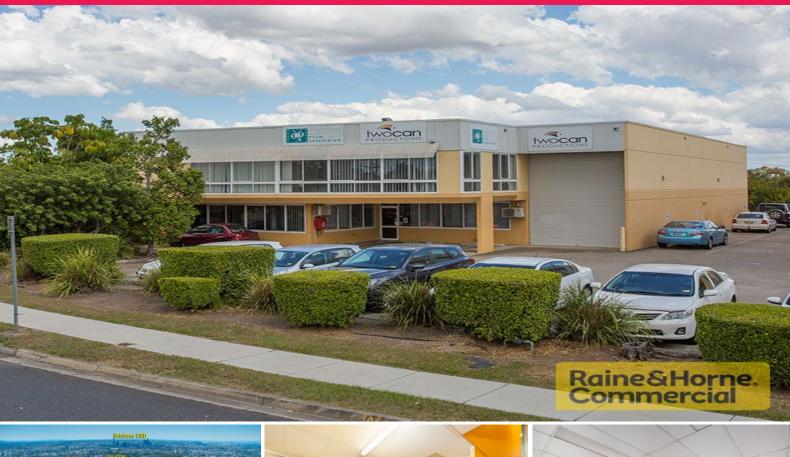

## 7/38 Tennyson Memorial Ave, Yeerongpilly QLD 4105

## **Higher 2 level Office Component Plus High Bay Warehouse**

\* Owner occupiers and tenants - Prime corner location

\* 2 level offices - semi partitioned and open plan

\* Neighbouring Brisbane Golf Club, close to Fairfield Rd on ramp and within 8km to Brisbane CBD

- \* Combination of tilt slab and besser block constructed industrial facility
- \* Ample off-street parking plus 2 spaces undercover
- \* Insulated warehouse component plus container height roller shutter door
- \* Flood free 2011