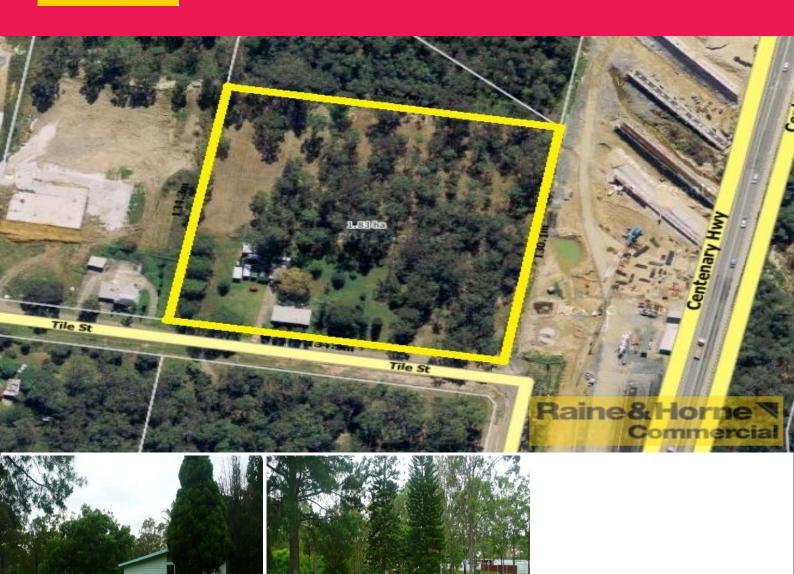

## **Unbeatable Price**

Raine & Horne Commercial are pleased to present this exciting opportunity in the heart of the desirable Wacol industrial precinct. Located on Tile Street this large future industrial land parcel provides direct exposure to the Centenary Motorway & is approximately 18km from the Brisbane CBD.

Raine&Horne

Land FOR SALE

Raine&Horne

The property has the following attractive features:

- \* Offers over \$67 p/sqm will be considered
- \* 18,332sqm Future industrial land
- \* Small 3 bedroom residential house
- \* Square shaped block.
- \* 134m frontage to Tile Street.
- \* Opportunity to develo