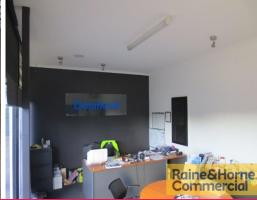

## Multi-functional Showroom / Warehouse

- \* 60sqm (approx.) air conditioned reception and two offices
- $^{\star}$  440sqm (approx.) clear span showroom/warehouse with two front roller doors
- \* Two separate male & female toilets and kitchenettes
- \* Generous car parking
- \* Five unit complex next to Freedom Homemakers Centre
- \* Large pylon sign & exposure to 30,000 vehicles per week
- \* Close to Capalaba's two main Shopping Centres
- \* Can be split into two separate tenancies of 250sqm each
- \* Availability subject to negotiation with existing tenant