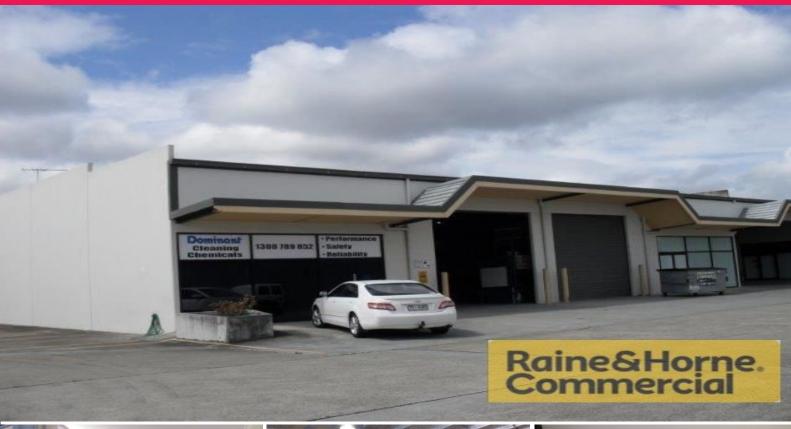

## Raine&Horne. Commercial

3&4/71 Redland Bay Road, Capalaba QLD 4157

## Multi-functional Showroom / Warehouse

- \* 60sqm (approx.) air conditioned reception and two offices
- $^{\star}$  440sqm (approx.) clear span showroom/warehouse with two front roller doors
- \* Two separate male & female toilets and kitchenettes
- \* Generous car parking
- \* Five unit complex next to Freedom Homemakers Centre
- \* Large pylon sign & exposure to 30,000 vehicles per week
- \* Close to Capalaba's two main Shopping Centres
- \* Can be split into two separate tenancies of 250sqm each
- \* Availability subject to negotiation with existing tenant

Showrooms/bulky Goods

FOR LEASE

500sqm

Raine&Horne. Commercial

**Colin Tucker** 

0411 534 023

colin@RnHcommercial.com.au