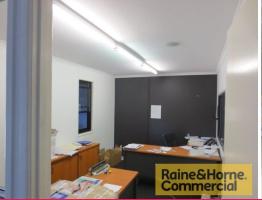

## Multi-functional Showroom / Warehouse

- \* 60sqm (approx.) air conditioned reception and two offices
- $^{\star}$  440sqm (approx.) clear span showroom/warehouse with two front roller doors
- \* Two separate male & female toilets and kitchenettes
- \* Generous car parking
- \* Five unit complex next to Freedom Homemakers Centre
- \* Large pylon sign & exposure to 30,000 vehicles per week
- \* Close to Capalaba's two main Shopping Centres
- \* Can be split into two separate tenancies of 250sqm each
- \* Availability subject to negotiation with existing tenant