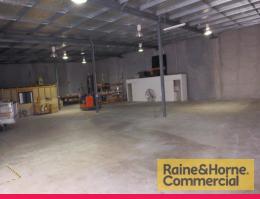

## Multi-functional Showroom / Warehouse

- \* 60sqm (approx.) air conditioned reception and two offices
- $^{\star}$  440sqm (approx.) clear span showroom/warehouse with two front roller doors
- \* Two separate male & female toilets and kitchenettes
- \* Generous car parking
- \* Five unit complex next to Freedom Homemakers Centre
- \* Large pylon sign & exposure to 30,000 vehicles per week
- \* Close to Capalaba's two main Shopping Centres
- \* Can be split into two separate tenancies of 250sqm each
- \* Availability subject to negotiation with existing tenant