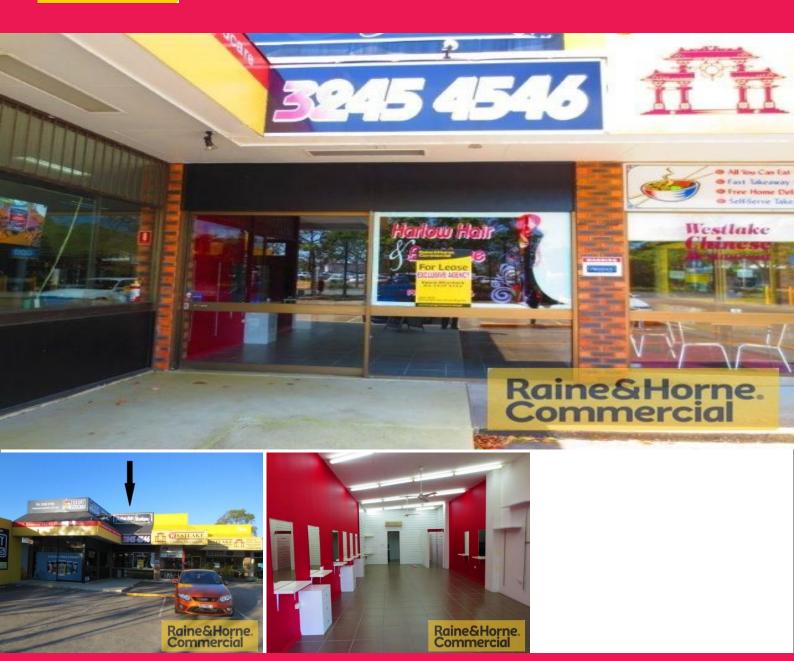

## Shop 2, 22 Redland Bay Road, Capalaba QLD 4157

## 72sqm Retail Space in Prime Location

- \* Internal dimensions 14.5m x 4.8m
- \* Fully airconditioned
- \* Plenty of carparking at front of premises
- \* Directly opposite Capalaba Park Shopping Centre
- \* Suit multitude of retail businesses
- \* Surrounded by long established tenants
- \* Close to Bank of Queensland, retail businesses, employment agencies and professional offices

For further information or to arrange an inspection please contact Kevin Murdock. Please quote Property Id: 3442533

Retail

FOR LEASE

72sqm

Raine&Horne. Commercial

**Kevin Murdock** 

04 1117 1112

kevin@RnHcommercial.com.au