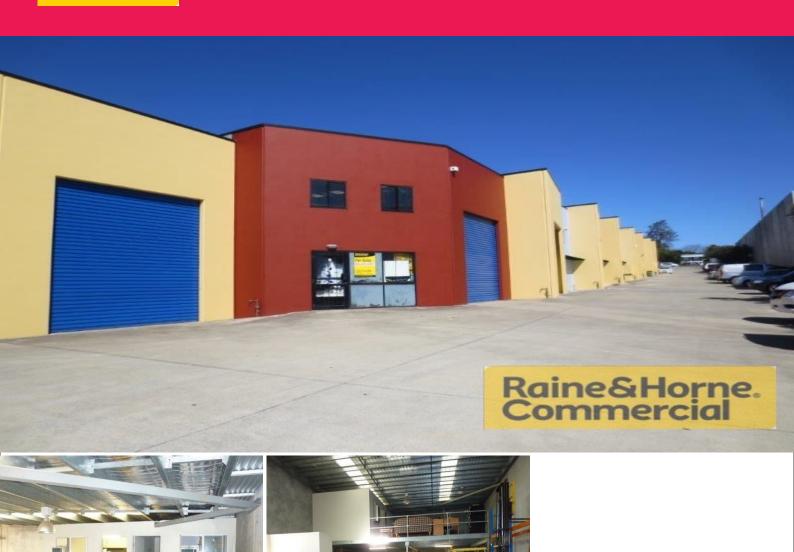

## Raine&Horne. Commercial

9/176 Redland Bay Road, Capalaba QLD 4157

## 204SQM GREAT VALUE UNIT - PRICE REDUCED FOR QUICK SALE

The owner of this neat and tidy unit is relocating and has reduced the price for a quick sale. Located in a popular complex on Redland Bay Road this industrial unit represents great value. Don't miss out - inspect today. Features include:

Raine&Horne. Commercial

- \* 24sqm (approx.) office on mezzanine floor
- \* 147sqm (approx.) ground floor warehouse
- \* 33sqm (approx.) mezzanine storage
- \* Insulated roof, skylights, three phase power
- \* Own amenities kitchenette and toilet
- \* Easy access to container height roller door
- \* Good parking