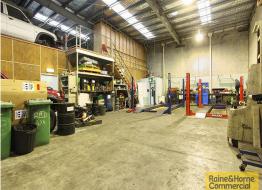

- \* 128sqm showroom and office on ground floor
- \* 184sqm workshop/warehouse with 7m under roof height
- \* 128sqm approved extra heavy duty mezzanine floor
- \* Lots of three phase power and power outlets in workshop
- \* Fully insulated wall between showroom and workshop
- \* Security on windows and deadlocks on all doors
- \* Kitchenette and two separate amenities with washrooms