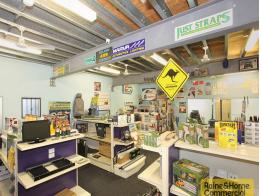

- \* 128sqm showroom and office on ground floor
- \* 184sqm workshop/warehouse with 7m under roof height
- \* 128sqm approved extra heavy duty mezzanine floor
- \* Lots of three phase power and power outlets in workshop
- \* Fully insulated wall between showroom and workshop
- \* Security on windows and deadlocks on all doors
- \* Kitchenette and two separate amenities with washrooms