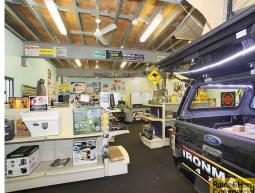

- \* 128sqm showroom and office on ground floor
- \* 184sqm workshop/warehouse with 7m under roof height
- \* 128sqm approved extra heavy duty mezzanine floor
- \* Lots of three phase power and power outlets in workshop
- \* Fully insulated wall between showroom and workshop
- \* Security on windows and deadlocks on all doors
- \* Kitchenette and two separate amenities with washrooms