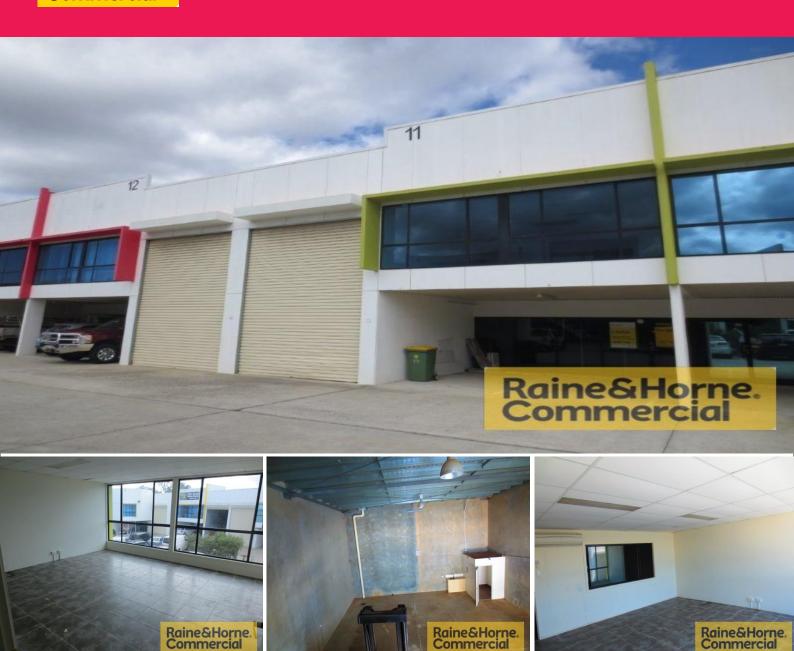

## 189sqm Industrial Unit with Excellent Truck Access

This tilt panel industrial unit is located in a popular, secure complex and the owner is motivated to sell or lease. Features include:

- \* 30sqm air conditioned mezzanine office
- \* 159sqm warehouse with three phase power
- \* Container height electric roller door
- \* Fully insulated
- \* Plenty of room to move in and around the complex
- \* Two undercover carparks and two common carparks
- \* Secure lockup compound
- \* 20ft container friendly site with excellent truck access

Industrial

FOR SALE

189sqm

Raine&Horne. Commercial

**Colin Tucker** 

0411 534 023 colin@RnHcommercial.com.au

**Kevin Murdock** 

04 1117 1112