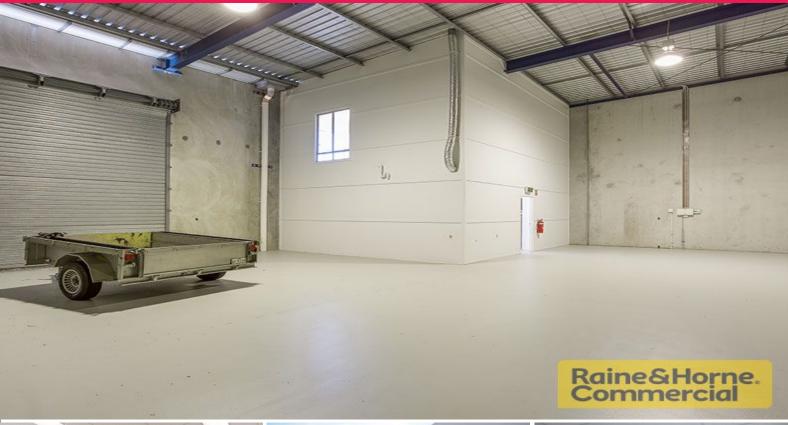

## 226sqm Multi-functional Industrial Unit

This tilt panel industrial unit is located in a complex of six units on Smith Street.

Features include:

- \* 37sqm ground floor reception
- \* 37sqm suspended mezzanine office
- \* 152sqm clearspan warehouse with three phase power
- \* Container height electric roller door
- \* Own amenties kitchenette and toilet
- \* Suit trade services/manufacturing/warehousing