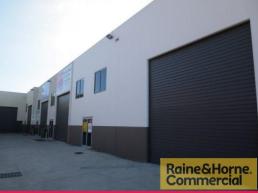

## 226sqm Multi-functional Industrial Unit

This tilt panel industrial unit is located in a complex of six units on Smith Street.

Features include:

- \* 37sqm ground floor reception
- \* 37sqm suspended mezzanine office
- \* 152sqm clearspan warehouse with three phase power
- \* Container height electric roller door
- \* Own amenties kitchenette and toilet
- \* Suit trade services/manufacturing/warehousing