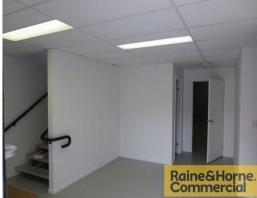

## 226sqm Multi-functional Industrial Unit

This tilt panel industrial unit is located in a complex of six units on Smith Street.

Features include:

- \* 37sqm ground floor reception
- \* 37sqm suspended mezzanine office
- \* 152sqm clearspan warehouse with three phase power
- \* Container height electric roller door
- \* Own amenties kitchenette and toilet
- \* Suit trade services/manufacturing/warehousing