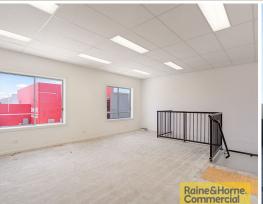

## 226sqm Multi-functional Industrial Unit

This tilt panel industrial unit is located in a complex of six units on Smith Street.

Features include:

- \* 37sqm ground floor reception
- \* 37sqm suspended mezzanine office
- \* 152sqm clearspan warehouse with three phase power
- \* Container height electric roller door
- \* Own amenties kitchenette and toilet
- \* Suit trade services/manufacturing/warehousing