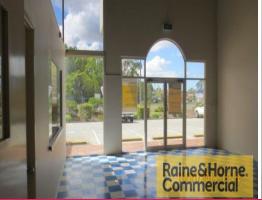

## 200sqm Retail Showroom & Warehouse with Excellent Exposure

This retail unit is situated on busy Moreton Bay Road surrounded by businesses attracting high volume shoppers.

Features include:

- \* 42sqm (approx) tiled showroom
- \* 25sqm (approx) airconditioned office
- \* 133sqm (approx) clearspan warehouse
- \* Container height roller door at rear of unit
- \* Easy truck access for warehouse deliveries
- \* HEAPS of parking available at front and rear
- \* Own amenities kitchenette and toilet
- \* Excellent signage and exposure to daily passing traffic