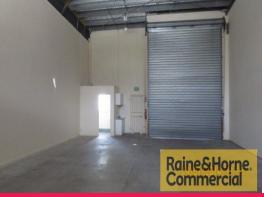

## 200sqm Retail Showroom & Warehouse with Excellent Exposure

This retail unit is situated on busy Moreton Bay Road surrounded by businesses attracting high volume shoppers.

Features include:

- \* 42sqm (approx) tiled showroom
- \* 25sqm (approx) airconditioned office
- \* 133sqm (approx) clearspan warehouse
- \* Container height roller door at rear of unit
- \* Easy truck access for warehouse deliveries
- \* HEAPS of parking available at front and rear
- \* Own amenities kitchenette and toilet
- \* Excellent signage and exposure to daily passing traffic