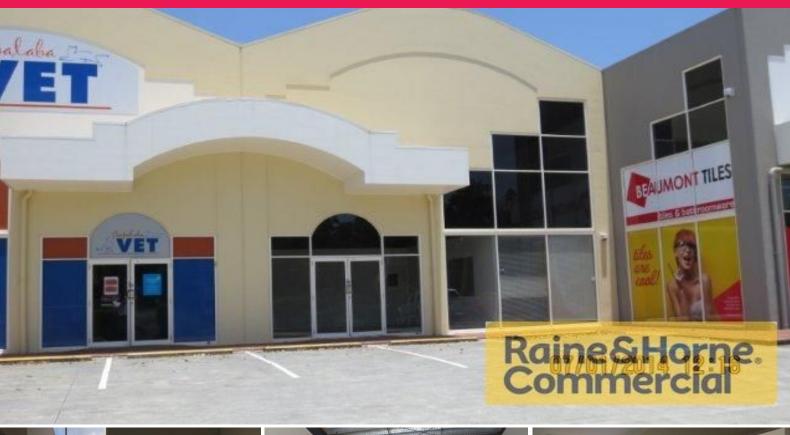

## Raine&Horne. Commercial

9/29-37 Moreton Bay Road, Capalaba QLD 4157

## 200sqm Retail Showroom & Warehouse with Excellent Exposure

This retail unit is situated on busy Moreton Bay Road surrounded by businesses attracting high volume shoppers.

Features include:

- \* 42sqm (approx) tiled showroom
- \* 25sqm (approx) airconditioned office
- \* 133sqm (approx) clearspan warehouse
- \* Container height roller door at rear of unit
- \* Easy truck access for warehouse deliveries
- \* HEAPS of parking available at front and rear
- \* Own amenities kitchenette and toilet
- \* Excellent signage and exposure to daily passing traffic