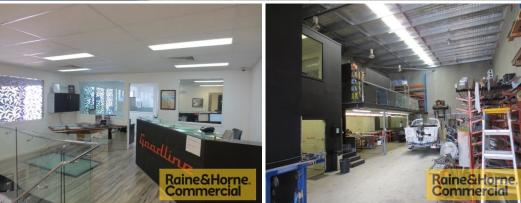

Features include:

- \* 20sqm (approx) impressive ground floor airconditioned reception
- \* 80sqm (approx) ducted airconditioned professional first floor office and boardroom

 $^{\ast}$  25sqm (approx) lunchroom and own amenities - shower, toilet and laundry

- \* 290sqm (approx) warehouse/manufacturing space
- \* Bonus 120sqm (approx.) load bearing mezzanine storage and work area
- \* Skylights, insulated roof and plenty of three phase power

For further information or to arrange an inspection please contact Colin Tucker. Please quote property ld: 344331