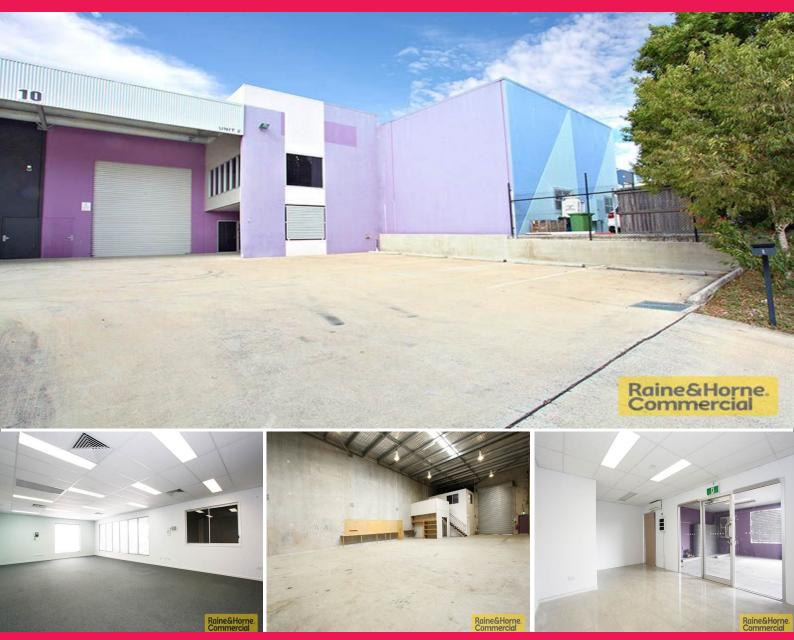

## 395sqm Quality Duplex Unit with Features Galore

This modern industrial duplex unit is packed full of features and inspection will not disappoint. The landlord is motivated to lease and will offer incentives for the right tenant.

Features include:

- \* 20sqm (approx) ground floor airconditioned reception
- \* 60sqm (approx) ducted airconditioned mezzanine office
- $^{\star}$  25sqm (approx) lunchroom and own amenities shower & toilet
- \* BONUS 10sqm mezzanine storage
- \* 290sqm (approx) clearspan warehouse/manufacturing space
- \* Three phase power, skylights and insulated roof
- \* Two undercover carparks plus five open carparks
- \* Remote control electric gate and roller door access