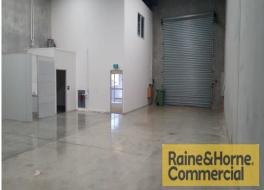

- \* 80sqm first floor ducted air conditioned office
- \* 30sqm ground floor air conditioned reception/showroom
- \* Fully data cabled with patch panel
- \* 190sqm (approx) clearspan insulated warehouse
- \* Container height electric roller door
- \* Plenty of three phase power
- \* Two undercover car parks and ample parking in the complex
- \* Two street access