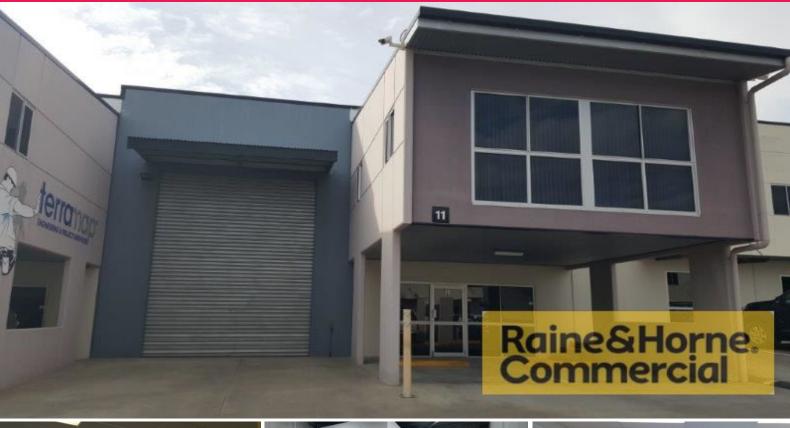

## 11/178 Redland Bay Road, Capalaba QLD 4157

## 304sqm Affordable Industrial Unit with Two Street Access

This industrial unit is well positioned and represents great value. The owner is motivated to sell or lease and will consider all reasonable offers. Features include:

- \* 80sqm first floor ducted air conditioned office
- \* 30sqm ground floor air conditioned reception/showroom
- \* Fully data cabled with patch panel
- \* 190sqm (approx) clearspan insulated warehouse
- \* Container height electric roller door
- \* Plenty of three phase power
- \* Two undercover car parks and ample parking in the complex
- \* Two street access