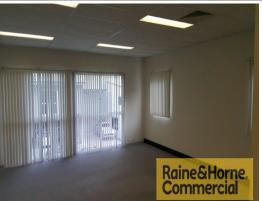

- \* 80sqm first floor ducted air conditioned office
- \* 30sqm ground floor air conditioned reception/showroom
- \* Fully data cabled with patch panel
- \* 190sqm (approx) clearspan insulated warehouse
- \* Container height electric roller door
- \* Plenty of three phase power
- \* Two undercover car parks and ample parking in the complex
- \* Two street access