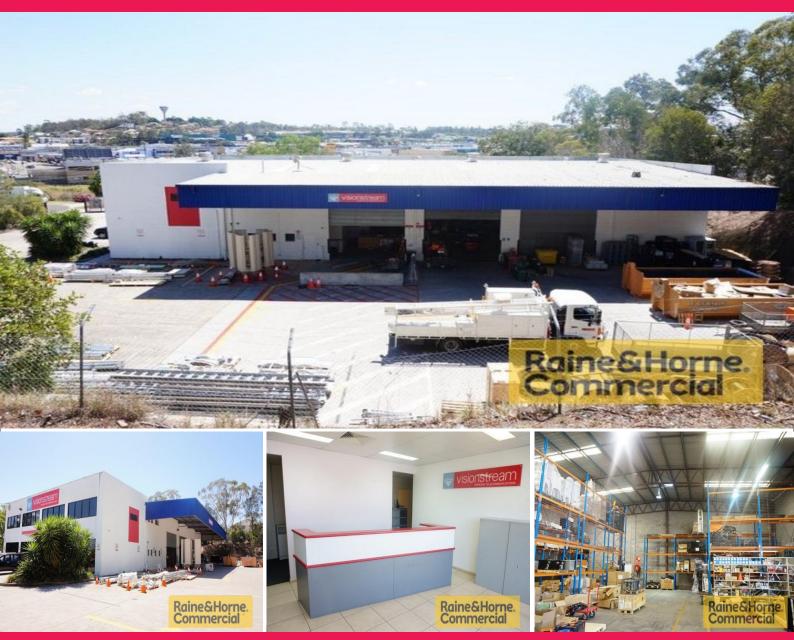

## **Corporate Freestanding Office/Warehouse In Underwood**

- \* 905m2 well presented office/warehouse on cul-de-sac
- \* Includes 350m2 of office space over two levels
- \* Includes 545m2 of clearspan warehouse with 7m internal height
- \* Additional 180m2 awning covering 3x container height roller doors
- \* Fully lockable site with excess yard area
- \* Good truck access from Welch St
- \* 3 phase power to warehouse
- \* Quick access to Pacific Motorway and Gateway Arterial

Please quote property ID: 4511953.

Industrial

FOR LEASE

905sqm

**Nick Comino** 

0412 151 492 nick@rnhcommercial.com.au **Andrew Honeybone** 

0400 572 917

andrew@RnHcommercial.com.au