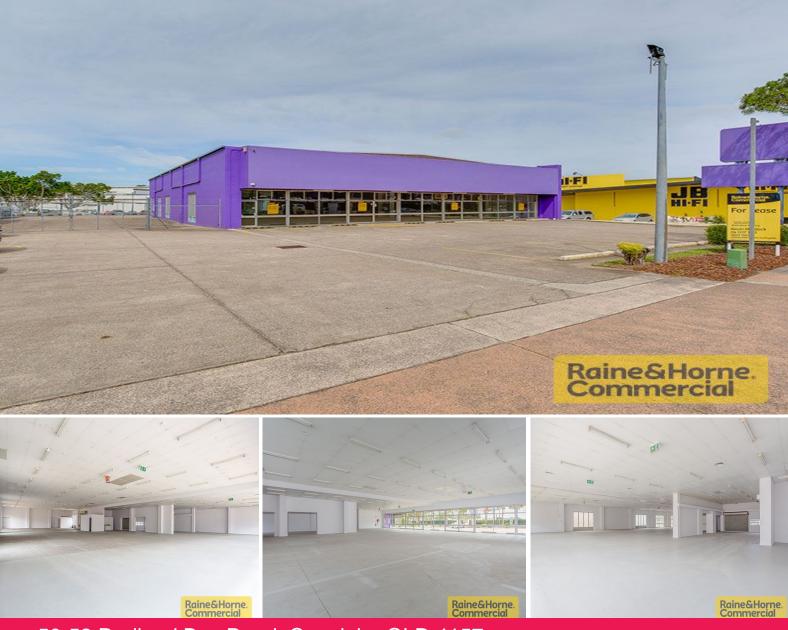

## 50-52 Redland Bay Road, Capalaba QLD 4157

## **High Profile Freestanding Retail Showroom**

Absolutely THE BEST location in Capalaba! Features include:

- \* Approx 770sqm retail showroom
- \* Located in the heart of Capalaba's business precinct

\* Situated between Capalaba Park Shopping Centre and Capalaba Central Shopping Centre

- \* 100 metres from the major intersection of Moreton Bay Road
- \* Excellent signage and exposure
- \* Great on site car parking for customers
- \* Surrounded by long established National Retailers

Showrooms/bulky Goods FOR LEASE

770sqm

Kevin Murdock 04 1117 1112 kevin@RnHcommercial.com.au Colin Tucker 0411 534 023 colin@RnHcommercial.com.au